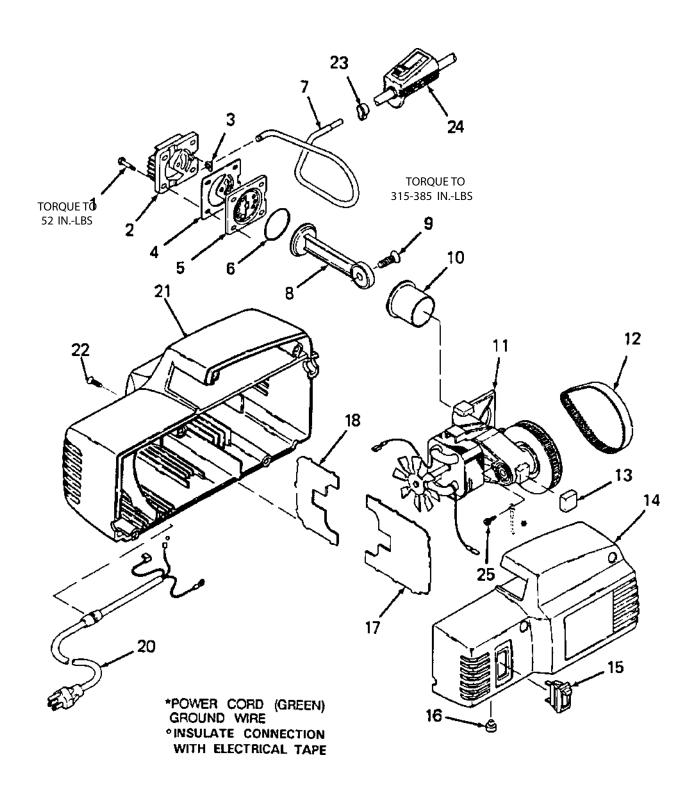

## WB-100D XE-7D (cont'd)

| KEY<br>NO.  | PART NUMBER | DESCRIPTION                                                  |
|-------------|-------------|--------------------------------------------------------------|
| <b>x</b> 1  | SSF-995     | Screw #10-24 x 7/8 LG. hex head thd forming (4 used)         |
| 2           | CAC-1196    | Cylinder head                                                |
| * 3         | CAC-1212    | Tube seal                                                    |
| * 4         | CAC-1199    | Head gasket                                                  |
| 5           | CAC-4323    | Valve plate assembly                                         |
| * 6         | SSG-8169    | "O" ring                                                     |
| 7           | CAC-1194-1  | Outlet tube                                                  |
| ● 8         |             | Rod assembly                                                 |
| <b>X</b> 9  | SSF-3147    | Screw 3/8-16 x 1.25 LG. hex socket flat head                 |
| <b>●</b> 10 |             | Cylinder sleeve                                              |
| 11          |             | Endbell assembly                                             |
| 12          | CAC-1311    | Timing belt                                                  |
| * 13        | CAC-1213    | Pump isolator                                                |
| 14          | CAC-1191-1  | Shroud (right)                                               |
| 15          | SSS-16      | Switch                                                       |
| <b>*</b> 16 | CAC-1211    | Housing isolator                                             |
| <b>+</b> 17 | CAC-1202    | Motor baffle (right)                                         |
| <b>+</b> 18 | CAC-1203    | Motor baffle (left)                                          |
| 20          | CAC-4074    | Cord assembly                                                |
| 21          | CAC-1190-1  | Shroud (left)                                                |
| <b>X</b> 22 | SSF-3156    | Screw #10-9 x 1/2 LG. Phillips head thd forming (4 used)     |
| 23          | CAC-1206-1  | Clamp                                                        |
| 24          | CAC-4324    | Pressure valve assembly                                      |
| <b>X</b> 25 | SUDL-9-1    | Screws, ground #8-32 x 3/8 LG. Slotted hex head, thd forming |

## **NOT ILLUSTRATED**

MGP-UMCCOMP-3 Owners Manual MP1-WB100D-1 Parts Manual

- \* KK-4930 Isolator Kit includes items 3, 4, 6, 13, 16.
- X KK-4929 Fastener Kit includes items 1, 9, 22, 25.
- + KK-4980 Baffle Kit includes items, 17, 18.
- KK-4964 Connecting Rod Kit includes items 8, 10.