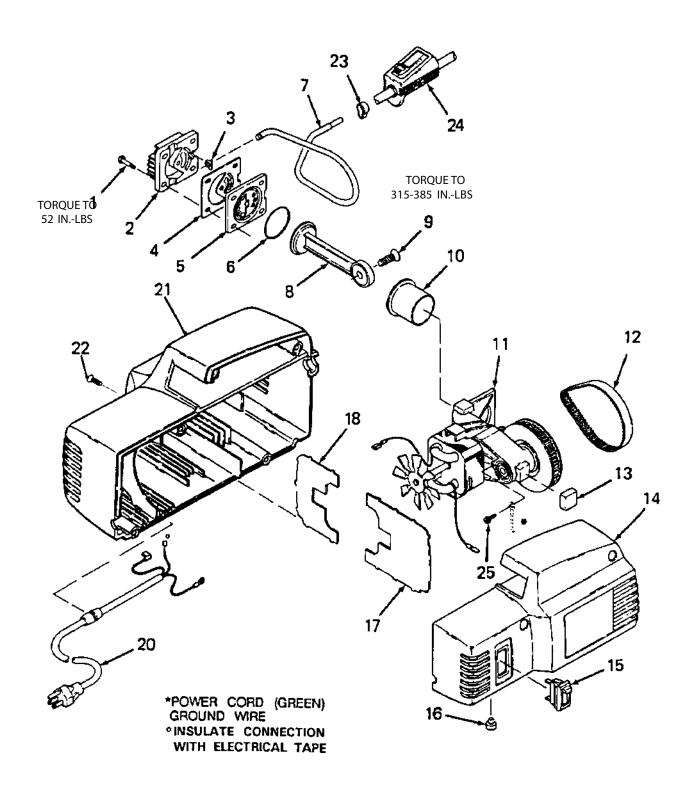

## WB-100D-1 XE-7D-1 (cont'd)

| KEY                  |             |                                                              |
|----------------------|-------------|--------------------------------------------------------------|
| NO.                  | PART NUMBER | DESCRIPTION                                                  |
| <b>x</b> 1           | SSF-995     | Screw #10-24 x 7/8 LG. hex head thd forming (4 used)         |
| 2                    | CAC-1196    | Cylinder head                                                |
| * 3                  | CAC-1212    | Tube seal                                                    |
| * 4                  | CAC-1199    | Head gasket                                                  |
| 5                    | CAC-4323    | Valve plate assembly                                         |
| <b>*</b> 6           | SSG-8169    | "O" ring                                                     |
| 7                    | CAC-1194-1  | Outlet tube                                                  |
| <ul><li>8</li></ul>  |             | Rod assembly                                                 |
| <b>X</b> 9           | SSF-3147    | Screw 3/8-16 x 1.25 LG. hex socket flat head                 |
| <ul><li>10</li></ul> |             | Cylinder sleeve                                              |
| 11                   |             | Endbell assembly                                             |
| 12                   | CAC-1311    | Timing belt                                                  |
| * 13                 | CAC-1213    | Pump isolator                                                |
| 14                   | CAC-1191-1  | Shroud (right)                                               |
| 15                   | SSS-16      | Switch                                                       |
| * 16                 | CAC-1211    | Housing isolator                                             |
| <b>+</b> 17          | CAC-1202    | Motor baffle (right)                                         |
| <b>+</b> 18          | CAC-1203    | Motor baffle (left)                                          |
| 20                   | CAC-4074    | Cord assembly                                                |
| 21                   | CAC-1190-1  | Shroud (left)                                                |
| <b>X</b> 22          | SSF-3156    | Screw #10-9 x 1/2 LG. Phillips head thd forming (4 used)     |
| 23                   | CAC-1206-1  | Clamp                                                        |
| 24                   | CAC-4324    | Pressure valve assembly                                      |
| <b>X</b> 25          | SUDL-9-1    | Screws, ground #8-32 x 3/8 LG. Slotted hex head, thd forming |

## **NOT ILLUSTRATED**

MGP-UMCCOMP-3 Owners Manual MP1-WB100D-2 Parts Manual

- \* KK-4930 Isolator Kit includes items 3, 4, 6, 13, 16.
- X KK-4929 Fastener Kit includes items 1, 9, 22, 25.
- + KK-4980 Baffle Kit includes items, 17, 18.
- KK-4964 Connecting Rod Kit includes items 8, 10.