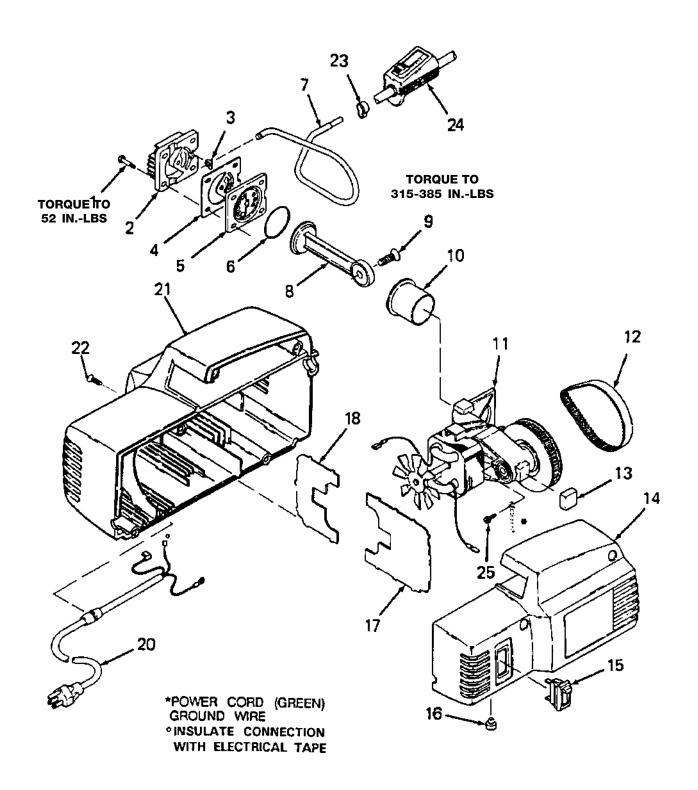

## **WB-100D** XE-7D

9

## WB-100D XE-7D (cont'd)

| KEY<br>NO.  | PART NUMBER | DESCRIPTION                                                  |
|-------------|-------------|--------------------------------------------------------------|
| <b>x</b> 1  | SSF-995     | Screw #10-24 x 7/8 LG. hex head thd forming (4 used)         |
| 2           | CAC-1196    | Cylinder head                                                |
| * 3         | CAC-1212    | Tube seal                                                    |
| * 4         | CAC-1199    | Head gasket                                                  |
| 5           | CAC-4323    | Valve plate assembly                                         |
| * 6         | SSG-8169    | "O" ring                                                     |
| 7           | CAC-1194-1  | Outlet tube                                                  |
| • 8         |             | Rod assembly                                                 |
| <b>X</b> 9  | SSF-3147    | Screw 3/8-16 x 1.25 LG. hex socket flat head                 |
| <b>●</b> 10 |             | Cylinder sleeve                                              |
| 11          |             | Endbell assembly                                             |
| 12          | CAC-1311    | Timing belt                                                  |
| * 13        | CAC-1213    | Pump isolator                                                |
| 14          | CAC-1191-1  | Shroud (right)                                               |
| 15          | SSS-16      | Switch                                                       |
| <b>*</b> 16 | CAC-1211    | Housing isolator                                             |
| <b>+</b> 17 | CAC-1202    | Motor baffle (right)                                         |
| <b>+</b> 18 | CAC-1203    | Motor baffle (left)                                          |
| 20          | CAC-4074    | Cord assembly                                                |
| 21          | CAC-1190-1  | Shroud (left)                                                |
| <b>X</b> 22 | SSF-3156    | Screw #10-9 x 1/2 LG. Phillips head thd forming (4 used)     |
| 23          | CAC-1206-1  | Clamp                                                        |
| 24          | CAC-4324    | Pressure valve assembly                                      |
| <b>X</b> 25 | SUDL-9-1    | Screws, ground #8-32 x 3/8 LG. Slotted hex head, thd forming |

## **NOT ILLUSTRATED**

MGP-UMCCOMP-3 Owners Manual MP1-WB100D-1 Parts Manual

- \* KK-4930 Isolator Kit includes items 3, 4, 6, 13, 16.
- X KK-4929 Fastener Kit includes items 1, 9, 22, 25.
- + KK-4980 Baffle Kit includes items, 17, 18.
- KK-4964 Connecting Rod Kit includes items 8, 10.