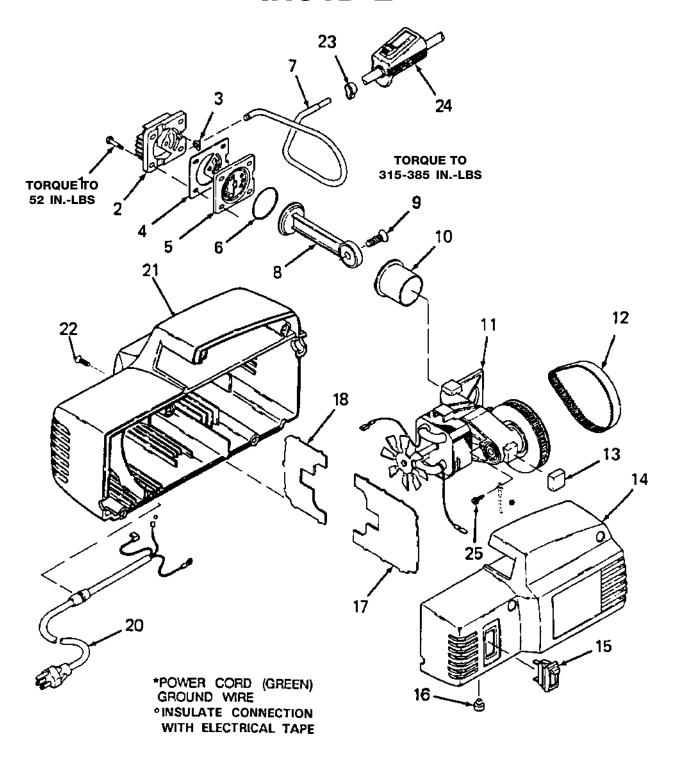

## WB-100D-2 **XE-7D-2** IRC1D-2

## WB-100D-2 XE-7D-2 IRC1D-2 (cont'd)

| KEY<br>NO.          | PART NUMBER | DESCRIPTION                                                  |
|---------------------|-------------|--------------------------------------------------------------|
| <b>X</b> 1          | SSF-995     | Screw #10-24 x 7/8 LG. hex head thd forming (4 used)         |
| 2                   | CAC-1196    | Cylinder head                                                |
| * 3                 | CAC-1212    | Tube seal                                                    |
| * 4                 | CAC-1199    | Head gasket                                                  |
| 5                   | CAC-4323    | Valve plate assembly                                         |
| * 6                 | SSG-8169    | "O" ring                                                     |
| 7                   | CAC-1194-1  | Outlet tube                                                  |
| <ul><li>8</li></ul> |             | Rod assembly                                                 |
| <b>X</b> 9          | SSF-3147    | Screw 3/8-16 x 1.25 LG. hex socket flat head                 |
| <b>●</b> 10         |             | Cylinder sleeve                                              |
| 11                  |             | Endbell assembly                                             |
| 12                  | CAC-1311    | Timing belt                                                  |
| * 13                | CAC-1213    | Pump isolator                                                |
| 14                  | CAC-1191-1  | Shroud (right)                                               |
| 15                  | SSS-16      | Switch                                                       |
| * 16                | CAC-1211    | Housing isolator                                             |
| <b>+</b> 17         | CAC-1202    | Motor baffle (right)                                         |
| <b>+</b> 18         | CAC-1203    | Motor baffle (left)                                          |
| 20                  | CAC-4074    | Cord assembly                                                |
| 21                  | CAC-1190-1  | Shroud (left)                                                |
| <b>X</b> 22         | SSF-3156    | Screw #10-9 x 1/2 LG. Phillips head thd forming (4 used)     |
| 23                  | CAC-1206-1  | Clamp                                                        |
| 24                  | CAC-4324    | Pressure valve assembly                                      |
| <b>X</b> 25         | SUDL-9-1    | Screws, ground #8-32 x 3/8 LG. Slotted hex head, thd forming |