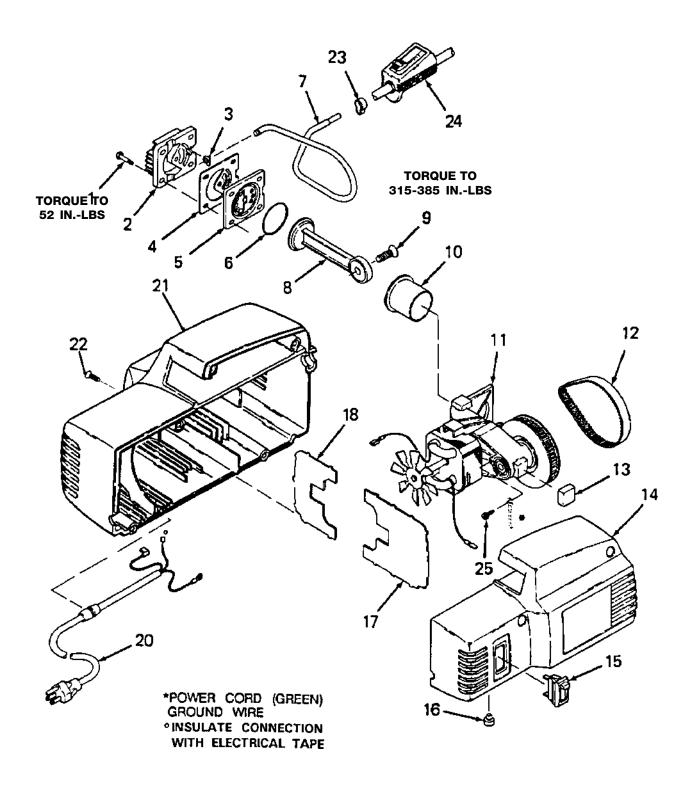

## WB-100D-1 **XE-7D-1**

## WB-100D-1 XE-7D-1 (cont'd)

| KEY                  |             |                                                              |
|----------------------|-------------|--------------------------------------------------------------|
| NO.                  | PART NUMBER | DESCRIPTION                                                  |
| <b>x</b> 1           | SSF-995     | Screw #10-24 x 7/8 LG. hex head thd forming (4 used)         |
| 2                    | CAC-1196    | Cylinder head                                                |
| * 3                  | CAC-1212    | Tube seal                                                    |
| * 4                  | CAC-1199    | Head gasket                                                  |
| 5                    | CAC-4323    | Valve plate assembly                                         |
| <b>*</b> 6           | SSG-8169    | "O" ring                                                     |
| 7                    | CAC-1194-1  | Outlet tube                                                  |
| <ul><li>8</li></ul>  |             | Rod assembly                                                 |
| <b>X</b> 9           | SSF-3147    | Screw 3/8-16 x 1.25 LG. hex socket flat head                 |
| <ul><li>10</li></ul> |             | Cylinder sleeve                                              |
| 11                   |             | Endbell assembly                                             |
| 12                   | CAC-1311    | Timing belt                                                  |
| * 13                 | CAC-1213    | Pump isolator                                                |
| 14                   | CAC-1191-1  | Shroud (right)                                               |
| 15                   | SSS-16      | Switch                                                       |
| * 16                 | CAC-1211    | Housing isolator                                             |
| <b>+</b> 17          | CAC-1202    | Motor baffle (right)                                         |
| <b>+</b> 18          | CAC-1203    | Motor baffle (left)                                          |
| 20                   | CAC-4074    | Cord assembly                                                |
| 21                   | CAC-1190-1  | Shroud (left)                                                |
| <b>X</b> 22          | SSF-3156    | Screw #10-9 x 1/2 LG. Phillips head thd forming (4 used)     |
| 23                   | CAC-1206-1  | Clamp                                                        |
| 24                   | CAC-4324    | Pressure valve assembly                                      |
| <b>X</b> 25          | SUDL-9-1    | Screws, ground #8-32 x 3/8 LG. Slotted hex head, thd forming |

## **NOT ILLUSTRATED**

MGP-UMCCOMP-3 Owners Manual MP1-WB100D-2 Parts Manual

- \* KK-4930 Isolator Kit includes items 3, 4, 6, 13, 16.
- X KK-4929 Fastener Kit includes items 1, 9, 22, 25.
- + KK-4980 Baffle Kit includes items, 17, 18.
- KK-4964 Connecting Rod Kit includes items 8, 10.