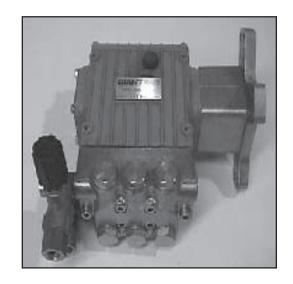

## **PK17205/P303 GIANT PUMP**

## General Information:

- · 20W50 oil-14oz
- PK is used on P316/17205 Giant Pump kit contains: 17205 pump,15913 hose, S065 clamp, F035 Quick Connect, H100 Chemical Hose, 17237 Chemical Injector, 15605 thermal relief valve, 17098 inline filter, AR-1560640 adapter for easy start valve, 16877 Easy Start Valve,F078 5/16-18 lock washer, F467 Screw (qty 4 pump to adapter), 5/16-18 (qty 4 pump to adapter), 17238 pump oil,