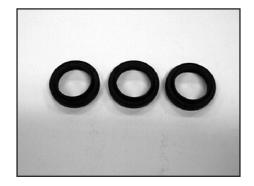

## PK17205/P303 GIANT PUMP REPAIR KITS

GI09144 Oil Seal Kit

GI09116 Valve Assy. Kit

**GI09119 Plunger Packing Kit** 