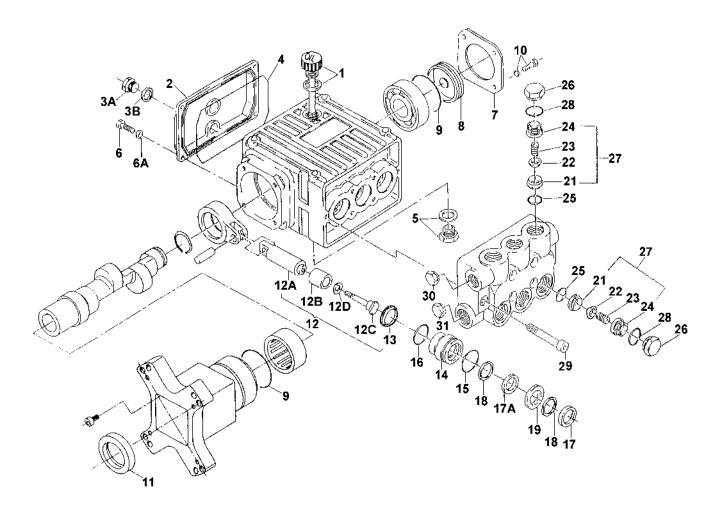

## PK17205/P303 GIANT PUMP PARTS LIST

| KEY#       | PART NO.           | <u>DESCRIPTION</u>              |
|------------|--------------------|---------------------------------|
| 1          | GI08480            | Dip Stick<br>Crankcase Cover    |
| 2<br>3A    | Gl80410<br>Gl13261 | Oil Drain Plug                  |
| 3B         | GI13262            | Gasket                          |
| 4          | GI08328            | O-Ring                          |
| 5          | GI08185            | Oil Drain Plug with Gasket      |
| 6          | GI07188            | Screw                           |
| 6A         | GI07223            | Spring Washer                   |
| 7          | GI08303            | Bearing Cover I                 |
| 8          | GI13349            | Sight Glass                     |
| 9          | GI07193            | O-Ring                          |
| 10         | GI07225            | Screw with Lock Washer          |
| 11         | GI13272            | Radial Shaft Seal               |
| 12         | GI08453            | Plunger Assembly Complete       |
| 12A        | •                  | Plunger                         |
| 12B        | •                  | Plunger Pipe                    |
| 12C        | •                  | Tension Screw                   |
| 12D        | •                  | Copper Washer                   |
| # 13       | GI08356-0010       | Oil Seal                        |
| 14         | GI08458            | Seal Adapter                    |
| 15         | GI07780            | O-Ring                          |
| 16         | GI12027            | O-Ring                          |
| * 17       | GI08477            | V-Sleeve                        |
| * 17A      | GI08087            | V-Sleeve, Weep                  |
| 18         | GI07904            | Support Ring                    |
| 19         | GI08337            | Weep Return Ring                |
| 21         |                    | Valve Seat                      |
| 22         |                    | Valve Plate                     |
| 23         |                    | Valve Spring                    |
| 24<br>+ 25 | GI07853            | Valve Spring Retainer<br>O-Ring |
| + 25<br>26 | GI07928            | Valve Plug                      |
| + 27       | GI07926<br>GI07946 | Valve Assembly Complete         |
| 28         | GI07913            | O-Ring                          |
| 29         | GI08363            | Hex Head Cap Screw, 6mm         |
| 30         | GI13338            | Plug, 3/8"                      |
| 31         | GI07109            | Plug, 1/2"                      |
| <b>-</b> . |                    | · · 9, ·· –                     |

- Not available individually, order key #12 Gl08453 Complete Plunger Assembly.
- ☐ Not available individually, order key #27 GI07946 Complete Valve Assembly.
- \* Included in KitG109119
- + Included in Kit GI09116
- # Included in Kit GI09144