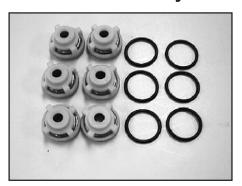

## PK17205/P303 GIANT PUMP REPAIR KITS

GI09144 Oil Seal Kit

GI09116 Valve Assy. Kit

**GI09119 Plunger Packing Kit** 