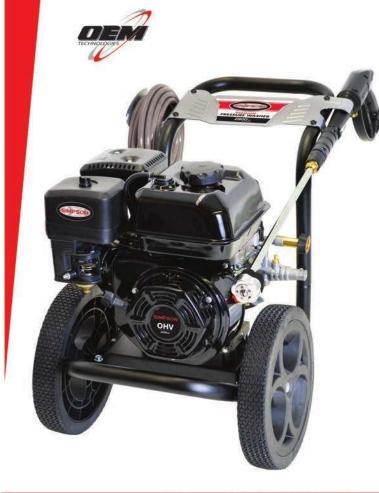

# MegaShot 60753(-S)

PREMIUM RESIDENTIAL PRESSURE WASHER

MS60753(-S) 2800 PSI @ 2.3 GPM

# MegaShot 60753(-S) KEY FEATURES

- 208cc Overhead Valve Engine
- OEM Technologies<sup>™</sup> Axial Cam Pump
- Steel Frame Construction and 12" Never-flat Tires.
- 1/4" x 25' MorFlex<sup>TM</sup> HP Hose with Easy Connectors
- Pro-style Spray Gun & Wand with 5n1 Multi-tip Nozzle

# **ABOUT THE MegaShot Series**

Especially created for the home and shop, the SIMPSON® MegaShot Series is perfect for the "Do-it-Yourselfer" looking for maximum performance with minimal investment. Simple to use and great for cleaning decks, patios, house siding, outdoor furniture, and prepping home exteriors for painting. Its compact design is lightweight and small enough to be easily transported by one person.