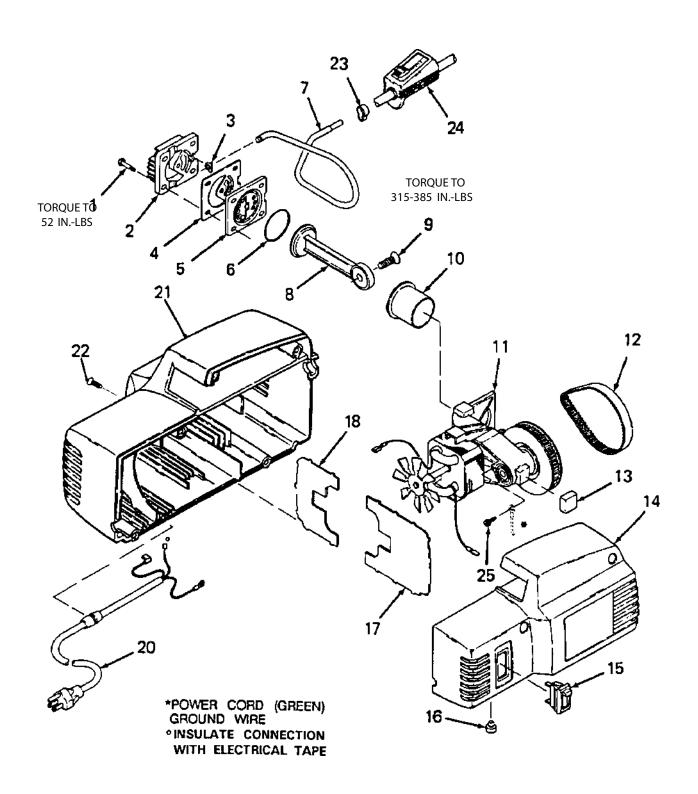

## IRC1D-2

## WB-100D-2 XE-7D-2 IRC1D-2 (cont'd)

| KEY<br>NO.          | PART NUMBER | DESCRIPTION                                                  |
|---------------------|-------------|--------------------------------------------------------------|
| <b>X</b> 1          | SSF-995     | Screw #10-24 x 7/8 LG. hex head thd forming (4 used)         |
| 2                   | CAC-1196    | Cylinder head                                                |
| * 3                 | CAC-1212    | Tube seal                                                    |
| * 4                 | CAC-1199    | Head gasket                                                  |
| 5                   | CAC-4323    | Valve plate assembly                                         |
| * 6                 | SSG-8169    | "O" ring                                                     |
| 7                   | CAC-1194-1  | Outlet tube                                                  |
| <ul><li>8</li></ul> |             | Rod assembly                                                 |
| <b>X</b> 9          | SSF-3147    | Screw 3/8-16 x 1.25 LG. hex socket flat head                 |
| <b>●</b> 10         |             | Cylinder sleeve                                              |
| 11                  |             | Endbell assembly                                             |
| 12                  | CAC-1311    | Timing belt                                                  |
| * 13                | CAC-1213    | Pump isolator                                                |
| 14                  | CAC-1191-1  | Shroud (right)                                               |
| 15                  | SSS-16      | Switch                                                       |
| * 16                | CAC-1211    | Housing isolator                                             |
| <b>+</b> 17         | CAC-1202    | Motor baffle (right)                                         |
| <b>+</b> 18         | CAC-1203    | Motor baffle (left)                                          |
| 20                  | CAC-4074    | Cord assembly                                                |
| 21                  | CAC-1190-1  | Shroud (left)                                                |
| <b>X</b> 22         | SSF-3156    | Screw #10-9 x 1/2 LG. Phillips head thd forming (4 used)     |
| 23                  | CAC-1206-1  | Clamp                                                        |
| 24                  | CAC-4324    | Pressure valve assembly                                      |
| <b>X</b> 25         | SUDL-9-1    | Screws, ground #8-32 x 3/8 LG. Slotted hex head, thd forming |

## **NOT ILLUSTRATED**

MGP-UMCCOMP-3 Owners Manual MP1-100D-2 Parts Manual

- \* KK-4930 Isolator Kit includes items 3, 4, 6, 13, 16.
- X KK-4929 Fastener Kit includes items 1, 9, 22, 25.
- + KK-4980 Baffle Kit includes items, 17, 18.
- KK-4964 Connecting Rod Kit includes items 8, 10.