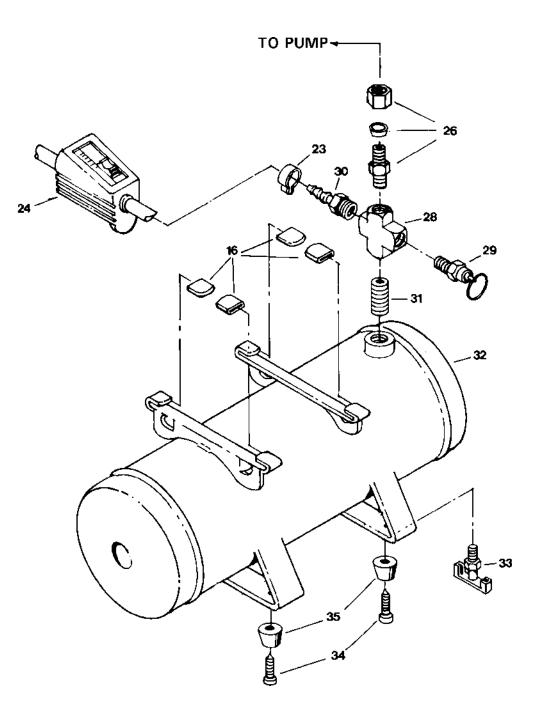

## 102D-1 (cont'd)

| KI | EY         |             |                                      |
|----|------------|-------------|--------------------------------------|
| N  | <u>IO.</u> | PART NUMBER | DESCRIPTION                          |
|    | 23         | CAC-1206    | Clamp(2 used)                        |
|    | 24         | CAC-4324    | Pressure Valve Assembly for 102D-1   |
|    |            | CAC-4076    | Pressure Valve Assembly for C102D-1  |
|    | 26         | SSP-6102    | Male Connector                       |
| *  | 27         |             | Screw (tank retention) (as required) |
|    | 28         | SSP-3305-NI | Pipe Cross                           |
|    | 29         | TIA-4150    | Safety Valve                         |
|    | 30         | H-2105      | Hose Connection                      |
|    | 31         | SS-1286     | Nipple                               |
|    | 33         | SS-2707     | Drain Cock                           |
| *  | 34         |             | Screw, self tapping                  |
| *  | 35         |             | Recess Bumper                        |

#### NOT ILLUSTRATED

| SSH-8  | Air Chuck |
|--------|-----------|
| H-2099 | Adapter   |

\* KK-4949 Isolator Kit includes items 3, 4, 6, 13, 16, 34, 35, 27