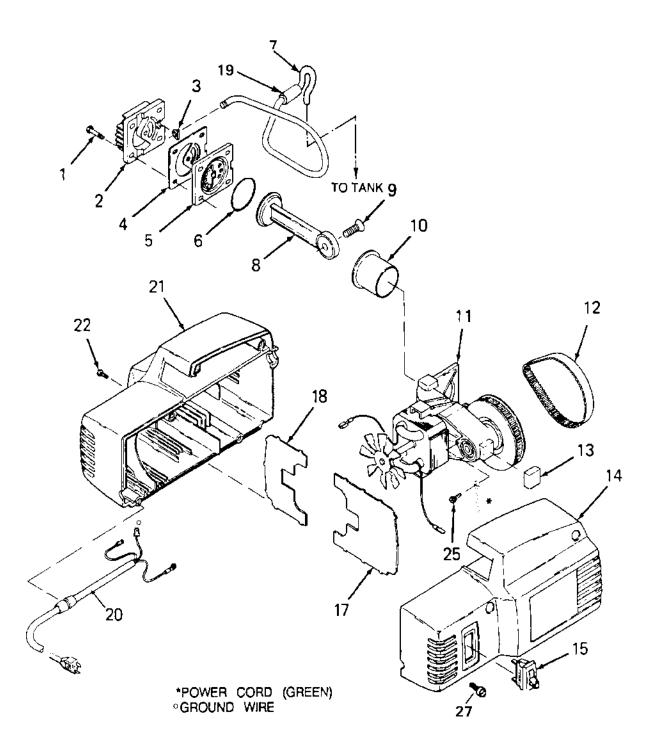

## 102D-1 (cont'd)

| KEY<br><u>NO.</u>      | PART NUMBER | DESCRIPTION                                                  |
|------------------------|-------------|--------------------------------------------------------------|
| <b>X</b> <sup>1</sup>  |             | Screw #10-24 x 7/8 LG. hex head thd forming (4 used)         |
| 2                      | CAC-1196    | Cylinder head                                                |
| * 3                    |             | Tube seal                                                    |
| * 4                    |             | Head gasket                                                  |
| 5                      | CAC-4323    | Valve plate assembly                                         |
| * 6                    |             | "O" ring                                                     |
| 7                      | CAC-1289    | Outlet tube                                                  |
| • 8                    |             | Rod assembly                                                 |
| <b>X</b> 9             |             | Screw 3/8-16 x 1.25 LG. hex socket flat head                 |
| •10                    |             | Cylinder sleeve                                              |
| 11                     |             | Endbell assembly                                             |
| 12                     | CAC-1342    | Timing belt                                                  |
| * 13                   |             | Pump isolator (5 required)                                   |
| 14                     | DAC-163     | Shroud (right) for 102D-1                                    |
|                        | DAC-168     | Shroud (right) for C102D-1                                   |
| * 15                   | SSS-16      | Switch                                                       |
| <b>+</b> <sup>16</sup> |             | Tank isolator (4 required)                                   |
| <b>+</b> <sup>17</sup> |             | Motor baffle (right)                                         |
| 18                     |             | Motor baffle (left)                                          |
| 19                     | AC-0206     | Isolator (tube)                                              |
| 20                     | CAC-4074    | Cord assembly                                                |
| 21                     | DAC-162     | Shroud (left) 102D-1                                         |
|                        | DAC-162     | Shroud (left) C102D-1                                        |
| <b>X</b> 22            |             | Screws (5 used)                                              |
| <b>X</b> 25            | SUDL-9-1    | Screws, ground #8-32 x 3/8 LG. Slotted hex head, thd forming |

### NOT ILLUSTRATED

MGP-102D-2

**Owners Manual** 

- \* KK-4930 Isolator Kit includes items 3, 4, 6, 13, 16.
- X KK-4929 Fastener Kit includes items 1, 9, 22, 25.
- + KK-4980 Baffle Kit includes items, 17, 18.
- KK-4964 Connecting Rod Kit includes items 8, 10.