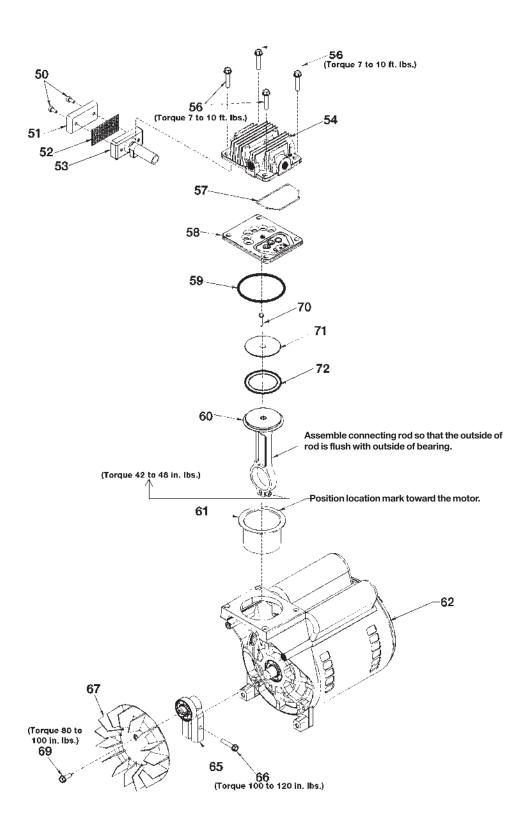

### FB5525VP (cont'd)

| <b>KEY</b>       |                       |                                                              |
|------------------|-----------------------|--------------------------------------------------------------|
| NO.              | PART NUMBER           | DESCRIPTION                                                  |
| + 50             |                       | Air filter fastener (2 used)                                 |
| 51               | DAC-143               | Air filter                                                   |
| + 52             |                       | Muffler screen                                               |
| <sup>+</sup> 53  |                       | Intake muffler                                               |
| 54               | AC-0037               | Head                                                         |
| 56               | SSF-927               | Screw 1/4-20 x 1 1/4" (4 used)                               |
| * <b>√</b> 57    | ACG-45                | O-Ring                                                       |
| 58               | AC-0032               | Valve plate assembly (includes valves, restrictors & screws) |
| <b>*√</b> 59     | SSG-8156              | O-ring                                                       |
| * 60             |                       | Connecting rod assembly                                      |
| * <sub></sub> 61 |                       | Cylinder sleeve (position locating mark toward motor)        |
| * <b>/</b> 62    | M0-9086               | Motor                                                        |
| 65               | AC-0140               | Eccentric Flywheel Bearing Assy.                             |
| 66               | SSF-615               | Screw (1/4-20 unc-2A)                                        |
| 67               | AC-0108               | Fan                                                          |
| 69               | SSF-586               | Screw (1/4-20 unc x .75)                                     |
| , 70             | SSF-3158-1            | Screw 10-24 X .75 T25 Torx                                   |
| * 71             |                       | Connecting Rod Cap                                           |
| <b>∗</b> √ 72    |                       | Compression Ring                                             |
|                  | <u>NOTILLUSTRATED</u> |                                                              |
|                  | MG2-OFTANK-4A         | General Manual                                               |
|                  | MP2-F5525VP           | Parts Manual                                                 |

#### **NOT ILLUSTRATED**

- + KK-4981 (also includes Key Nos. 50, 51, 52, 53)
- \* KK-4835 piston/cylinder kit (also includes Key Nos. 57, 59, 60, 61, 70, 71, 72)
- ✓ K-0058 cylinder sleeve/compression ring kit (also includes 57, 59, 61, 70, 72)