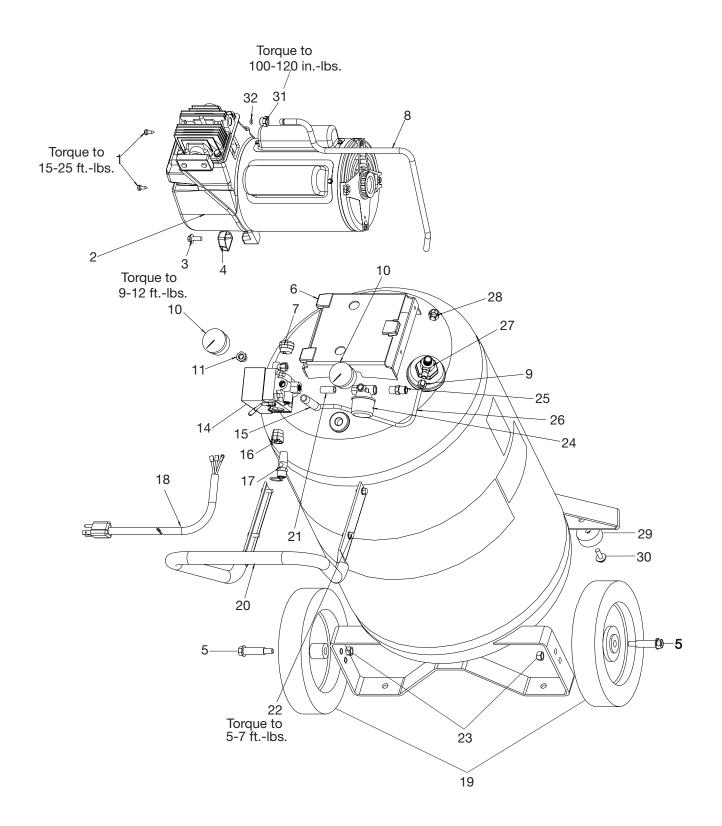

## FB5525VP (cont'd)

| KEY |             |                                   |  |
|-----|-------------|-----------------------------------|--|
| NO. | PART NUMBER | <u>DESCRIPTION</u>                |  |
| 1   | ACG-408     | Fastener Assembly (2 used)        |  |
| 2   | AC-0376     | Mini Shroud                       |  |
| 3   | 91895680    | Screw, 1/4-20 x .75 (2 used)      |  |
| 4   | ACG-18      | Cup, Saddle Mount (2 used)        |  |
| 5   | CAC-60      | -60 Shoulder Bolt (2 used)        |  |
| 6   | AC-0716     | Isolator (3 used)                 |  |
| 7   | SSW-7367    | Bushing, Strain Relief            |  |
| 8   | AC-0605-1   | Outlet Tube                       |  |
| 9   | SSP-7811    | Nut/Sleeve Assembly (1/4")        |  |
| 10  | GA-352      | Gauge (2 used)                    |  |
| 11  | SSP-6021    | Reducer Bushing (1/8"-1/4NPT)     |  |
| 14  | D21299      | Pressure Switch Assembly          |  |
| 15  | SSP-480     | Nipple, 1/4 x 2.5"                |  |
| 16  | SSW-7385    | Bushing, Strain Relief            |  |
| 17  | TIA-4150    | Safety Valve                      |  |
| 18  | SUDL-413-2  | Cord Assembly                     |  |
| 19  | AC-0014     | Wheel - 9" (2 used)               |  |
| 20  | AC-0609     | Handle                            |  |
| 21  | SS-1286     | Nipple 1/4" - 18 NPT              |  |
| 22  | SSF-981     | Screw (4 used)                    |  |
| 23  | SSF-8080-ZN | Nut, Hex 3/8-16 UNC - 2B (2 used) |  |
| 24  | CAC-4296-1  | Regulator                         |  |
| 25  | H-2099      | Adaptor (1/4" NPT x 1/4" NPSM)    |  |
| 26  | AC-0630     | Pressure Relief Tube              |  |
| 27  | AC-0631     | Check Valve                       |  |
| 28  | SSP-7813    | Nut/Sleeve Assembly (3/8")        |  |
| 29  | SST-107     | Rubber Bumper (2 used)            |  |
| 30  | SSF-630     | Bumper Screw (2 used)             |  |
| 31  | SSP-7821-1  | Tube Nut                          |  |
| 32  | SSG-3105    | O-Ring                            |  |
|     | NOT CHOWN   |                                   |  |
|     | NOT SHOWN   | Drain Valve                       |  |
|     | SS-2707     |                                   |  |
|     | SSP-485-1   | Manifold Reducer                  |  |