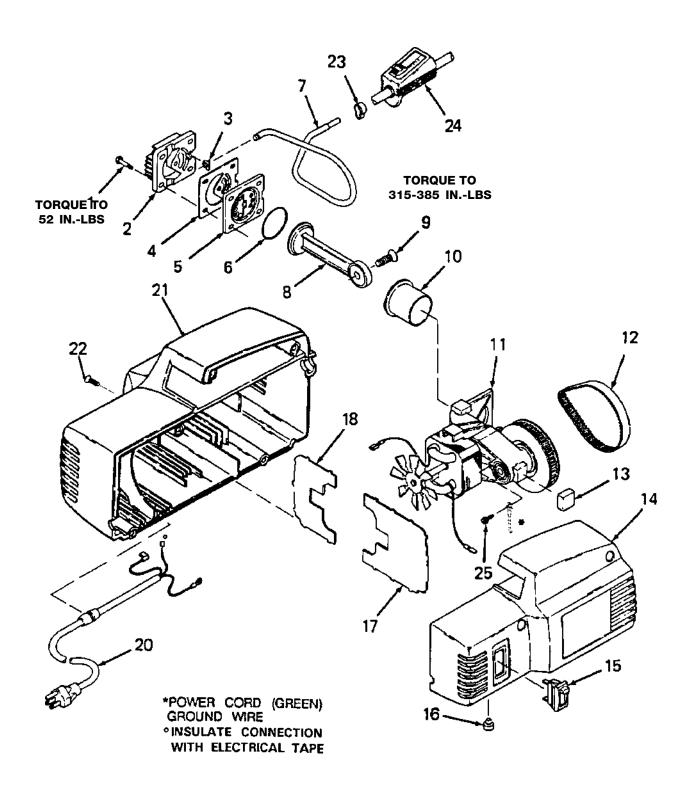

## FA750SV2-2

## **FA750SV2-2** (cont'd)

| KEY<br>NO.  | DART MUMBER | DESCRIPTION                                                  |
|-------------|-------------|--------------------------------------------------------------|
| <u>140.</u> | PART NUMBER | DESCRIPTION                                                  |
| <b>x</b> 1  | SSF-995     | Screw #10-24 x 7/8 LG. hex head thd forming (4 used)         |
| 2           | CAC-1196    | Cylinder head                                                |
| * 3         | CAC-1212    | Tube seal                                                    |
| * 4         | CAC-1199    | Head gasket                                                  |
| 5           | CAC-4323    | Valve plate assembly                                         |
| * 6         | SSG-8169    | "O" ring                                                     |
| 7           | CAC-1194-1  | Outlet tube                                                  |
| • 8         |             | Rod assembly                                                 |
| <b>X</b> 9  | SSF-3147    | Screw 3/8-16 x 1.25 LG. hex socket flat head                 |
| <b>●</b> 10 |             | Cylinder sleeve                                              |
| 11          |             | Endbell assembly                                             |
| 12          | CAC-1311    | Timing belt                                                  |
| * 13        | CAC-1213    | Pump isolator                                                |
| 14          | CAC-1191-1  | Shroud (right)                                               |
| 15          | SSS-16      | Switch                                                       |
| * 16        | CAC-1211    | Housing isolator                                             |
| <b>+</b> 17 | CAC-1202    | Motor baffle (right)                                         |
| <b>+</b> 18 | CAC-1203    | Motor baffle (left)                                          |
| 20          | CAC-4074    | Cord assembly                                                |
| 21          | CAC-1190-1  | Shroud (left)                                                |
| <b>X</b> 22 | SSF-3156    | Screw #10-9 x 1/2 LG. Phillips head thd forming (4 used)     |
| 23          | CAC-1206-1  | Clamp                                                        |
| 24          | CAC-4324    | Pressure valve assembly                                      |
| <b>X</b> 25 | SUDL-9-1    | Screws, ground #8-32 x 3/8 LG. Slotted hex head, thd forming |

## **NOT ILLUSTRATED**

MGP-FA750SV2 Owners Manual

- \* KK-4930 Isolator Kit includes items 3, 4, 6, 13, 16.
- X KK-4929 Fastener Kit includes items 1, 9, 22, 25.
- + KK-4980 Baffle Kit includes items, 17, 18.
- KK-4964 Connecting Rod Kit includes items 8, 10.