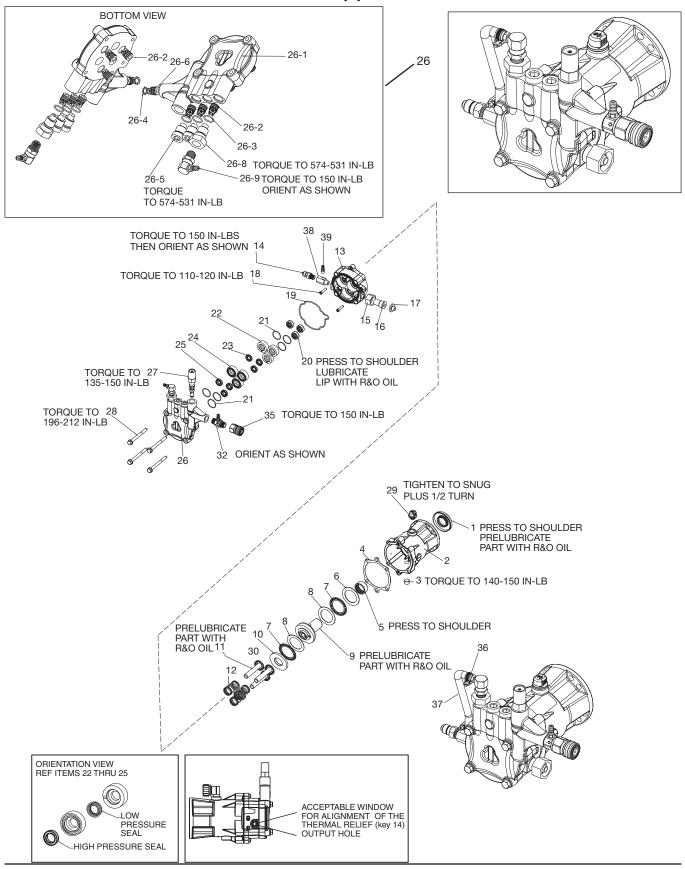

#### 17323 Valve Kit

contains Key#s 26-2(qty 6), 26-4 (qty 1), and 26-6 (qty 1)