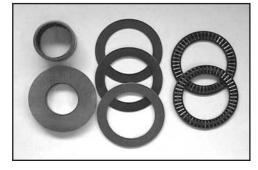

17324 Bearing Kit contains Key #'s 5 (qty 1), 6 (qty 1), 7 (qty 2), 8 (qty 2), and 10 (qty 1)

NOTE: When ordering the bearing kit without the oil seal kit key#4 (18110 gasket) will be needed.

## 17324 Bearing Kit

contains Key #'s 5 (qty 1), 6 (qty 1), 7 (qty 2), 8 (qty 2), and 10 (qty 1)