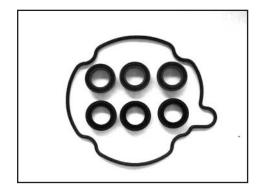

### 18246 Water Seal Kit

contains Key#'s 19 (qty 1), 23 (qty 3), and 25 (qty 3)

**18245 Oil Seal Kit** contains Key #s 1 (qty 1), 4 (qty 1), 20 (qty 3)