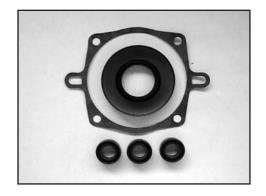

## 17324 Bearing Kit

contains Key #'s 5 (qty 1), 6 (qty 1), 7 (qty 2), 8 (qty 2), and 10 (qty 1)