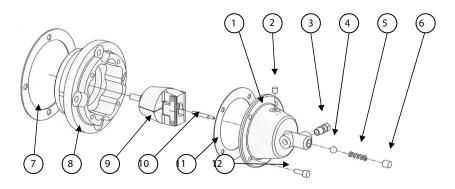

## Centrifugal Pressure Release Assembly ('CPR-9700'):

| Ref. #: | Part #:    | Description:                   | Ref. #: | Part #:    | Description:    | Ref.#: | Part #:  | Description:        |
|---------|------------|--------------------------------|---------|------------|-----------------|--------|----------|---------------------|
| 1       | CPR-9009   | Valve / Cup Body               | 5       | CPR-9006   | Valve Spring    | 9      | CPR-9401 | Plunger / Flyweight |
| 2       | CPR-9000-R | 1/8" NPT Brass Plug            | 6       | CPR-9000-R | Plug            | 10     | CPR-9004 | Valve Stem          |
| 3       | SS-8553    | 1/4" Tube x 1/8" NPT Strt Fit. | 7* 4    | 45-12 C    | asket           | 11     | 445-144  | End Plate Gasket    |
| 4       | CPR-9007   | 1/4" Dia Steel Ball            | 8*      | 445-136    | Bearing Housing | 12     | SS-10022 | 1/4"-20 x 1" HSCS   |

Note: Parts noted with a "" above are required when converting a non-CPR Pump to one with a CPR Assembly, and are not included in the CPR-9700' Kit.

CPR Repair Kit:

'CPR-9010' Repair Kit includes 'CPR-9007' (#4), 'CPR-9006' (#5), 'CPR-9000-R' (#6), 'CPR-9004' (#10), and '445-144' End Plate Gasket (#11).

## Centrifugal Pressure Release Torque Values:

| Ref. #: | Description:        | In Lbs | Ft Lbs | Nm   |   |
|---------|---------------------|--------|--------|------|---|
| 9       | Plunger / Flyweight | 288    | 24     | 32.5 | _ |
| 12      | 1/4"-20 x 1" HSCS   | 96     | 8      | 10.8 | _ |