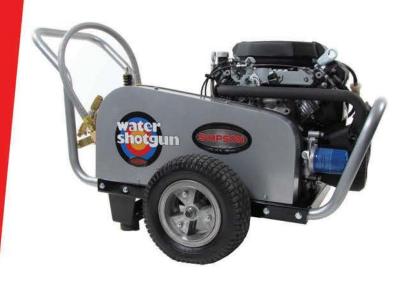

# WaterShotgun 5040 PROFESSIONAL PRESSURE WASHER

**POWERED** by HONDA

# WaterShotgun 5040H KEY FEATURES

- Honda GX630 V-Twin Electric Start Engine
- Industrial Triplex Pump
- Robust Double Chassis Design
- 13" Pneumatic Tires
- 3/8" x 50' Steel Braid High Pressure Hose with Quick Connectors
- Pro-style Spray Gun & Wand with 5 QC Nozzles

# ABOUT THE WaterShotgun 5040H

The Water Shotgun 5040H is the most powerful machine Simpson® produces. At 5000 psi, this machine is the King of Pressure. Equipped with an electric start V-Twin HONDA engine, Industrial pump and heavy-duty unloader system, the 5040H is truly in a league of its own.

# **ENGINE**

Honda GX630 OHV - 688cc

- Hemispherical Combustion Chamber Delivers Rapid Combustion
- Full Pressure Lubrication System with Spin-on Oil Filter
- Oil Alert® System Shuts Down Engine When Oil Level is Insufficient
- · Cast Iron Cylinders Lasts Longer
- · Meets EPA and CARB Emission Standards
- · Backed by a 3 Year Commercial Warranty

# PUMP

Industrial Triplex Plunger Pump

- Forged Brass Head to Withstand High Pressure
- · Ceramic Pistons for Longest Life
- Slow Speed Pump Equipped with Thermal Relief System
- · Adjustable Unloader to Meet

# **CHASSIS**

**Engineered for Professional Use** 

- Additional 10 Gauge Steel Sub-frame minimizes "frame flex" to extend belt life.
- Welded Construction
- 13" Pneumatic Tires
- · Solid Steel Axle
- · Requires 12 Volt Battery (not included)