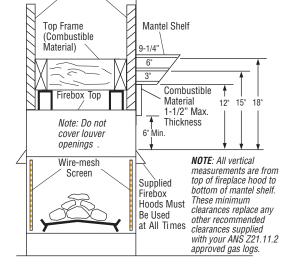

### **Minimum Mantel Clearances**

Wall board or facing material (above firebox) may be of combustible material, including decorative mantel ornaments or other similar projections off of the facing material.

### INSTALLATION CLEARANCES

CAUTION: Use only the clearances specified in Installation and Operation manual or on the firebox rating plate.

| Minimum clearances to combustibles are:                                   |          |  |  |  |
|---------------------------------------------------------------------------|----------|--|--|--|
| Sides of outer casing                                                     | 0" min.  |  |  |  |
| Drywall to sides and top of front face                                    | 0" min.  |  |  |  |
| Ceiling to opening                                                        | 42" min. |  |  |  |
| Floor<br>CAUTION: Do not install the firebox directly on carpet or vinyl. | 0" min.  |  |  |  |
| Perpendicular walls, Right and Left                                       | 4" min.  |  |  |  |
| Distance to Facing Walls                                                  | 36" min. |  |  |  |