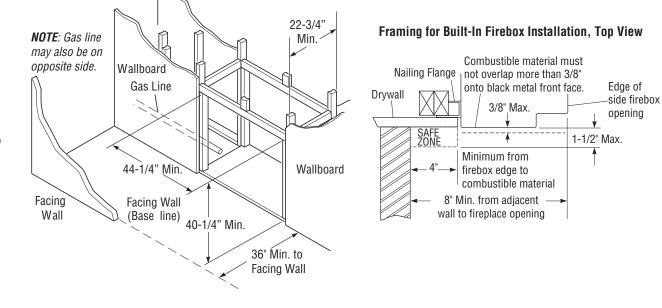

### INSTALLATION CLEARANCES

CAUTION: Use only the clearances specified in Installation and Operation manual or on the firebox rating plate.

| Minimum clearances to combustibles are:                                   |          |  |  |  |
|---------------------------------------------------------------------------|----------|--|--|--|
| Sides of outer casing                                                     | 0" min.  |  |  |  |
| Drywall to sides and top of front face                                    | 0" min.  |  |  |  |
| Ceiling to opening                                                        | 42" min. |  |  |  |
| Floor<br>CAUTION: Do not install the firebox directly on carpet or vinyl. | 0" min.  |  |  |  |
| Perpendicular walls, Right and Left                                       | 4" min.  |  |  |  |
| Distance to Facing Walls                                                  | 36" min. |  |  |  |

#### **PROJECTED INSTALLATION**

Projected installations can extend any distance into the room. A projection may be ideal as a partition between two otherwise common areas when added to an existing, finished wall.