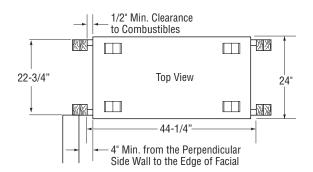

### INSTALLATION CLEARANCES

CAUTION: Use only the clearances specified in Installation and Operation manual or on the firebox rating plate.

| Minimum clearances to combustibles are:                                   |          |  |  |  |
|---------------------------------------------------------------------------|----------|--|--|--|
| Sides of outer casing                                                     | 0" min.  |  |  |  |
| Drywall to sides and top of front face                                    | 0" min.  |  |  |  |
| Ceiling to opening                                                        | 42" min. |  |  |  |
| Floor<br>CAUTION: Do not install the firebox directly on carpet or vinyl. | 0" min.  |  |  |  |
| Perpendicular walls, Right and Left                                       | 4" min.  |  |  |  |
| Distance to Facing Walls                                                  | 36" min. |  |  |  |