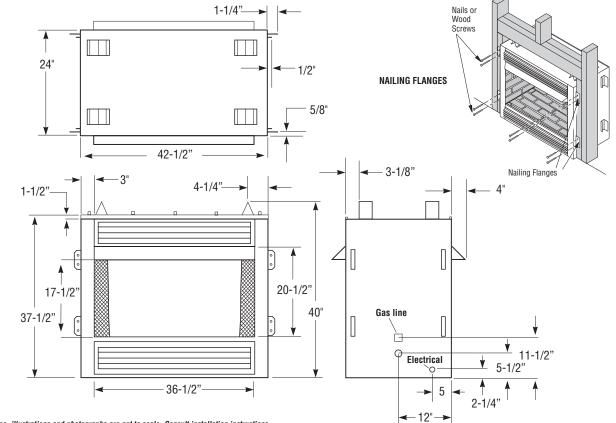

# **VRT43ST AND VCT43ST SERIES**

Clearances

| Cat. No. | Model     | Description | Ship. Weight | Shipping Volume |
|----------|-----------|-------------|--------------|-----------------|
| F0283    | VRT43STWS | Flush Faced | 146 lb.s     | 26.7 Cu. Ft.    |
| F0284    | VCT43STWS | Louvered    | 146 lb.s     | 26.7 Cu. Ft.    |