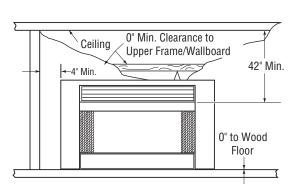

### **Minimum Mantel Clearances**

Wall board or facing material (above firebox) may be of combustible material, including decorative mantel ornaments or other similar projections off of the facing material.

### INSTALLATION CLEARANCES

CAUTION: Use only the clearances specified in Installation and Operation manual or on the firebox rating plate.

| Minimum clearances to combustibles are:                                   |          |  |  |  |
|---------------------------------------------------------------------------|----------|--|--|--|
| Sides of outer casing                                                     | 0" min.  |  |  |  |
| Drywall to sides and top of front face                                    | 0" min.  |  |  |  |
| Ceiling to opening                                                        | 42" min. |  |  |  |
| Floor<br>CAUTION: Do not install the firebox directly on carpet or vinyl. | 0" min.  |  |  |  |
| Perpendicular walls, Right and Left                                       | 4" min.  |  |  |  |
| Distance to Facing Walls                                                  | 36" min. |  |  |  |