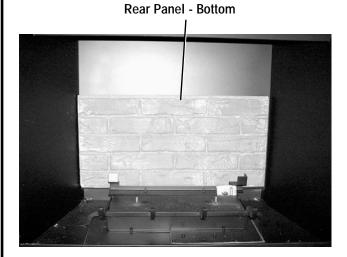

- **Step 2.** Refer to the appliance Homeowner/Installation Instructions and gain access to and remove the front glass enclosure panel.
- Step 3. Carefully remove the log set from the firebox.
- Step 4. Insert the rear/bottom panel into firebox and position against the rear wall of the firebox (*Figure 2 Step 1 and Figure 3 Step 1*).
- **Step 5.** Carefully slide the left side panel into firebox between the left side firebox wall and the front lintel (*Figure 2 Step 2*).
- **Step 6.** Place the rear/top panel on the top edge of the rear/bottom panel as shown (*Figure 3 Step 3*). For models MPLDV35, MPLDV40 and MPLDV45 only.
- Step 7. Repeat Step 4 for the right side panel (Figure 2 Step 4 and Figure 3 Step 4).
- **Step 8.** Carefully replace the log set. Refer to the Homeowner's Care and Operations Instructions and the detailed Log Set Placement Supplement, included with the appliance.

# BRICKADED PANEL PLACEMENT - MPLDV35 / MPLDV40 / MPLDV45

STEP 1

STEP 3

Rear Panel - Top

STEP 2

STEP 4

Figure 3