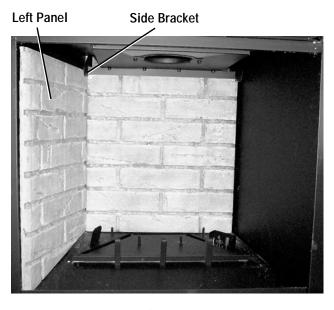

- **Step 2.** Refer to the appliance Homeowner/Installation Instructions and gain access to and remove the front glass enclosure panel.
- Step 3. Carefully remove the log set from the firebox.
- Step 4. Insert the rear/bottom panel into firebox and position against the rear wall of the firebox (*Figure 2 Step 1 and Figure 3 Step 1*).
- **Step 5.** Carefully slide the left side panel into firebox between the left side firebox wall and the front lintel (*Figure 2 Step 2*).
- **Step 6.** Place the rear/top panel on the top edge of the rear/bottom panel as shown (*Figure 3 Step 3*). For models MPLDV35, MPLDV40 and MPLDV45 only.
- Step 7. Repeat Step 4 for the right side panel (Figure 2 Step 4 and Figure 3 Step 4).
- **Step 8.** Carefully replace the log set. Refer to the Homeowner's Care and Operations Instructions and the detailed Log Set Placement Supplement, included with the appliance.

# Side Brackets The state of the

Side Bracket

Right Panel

Rear Panel

STEP 1

STEP 3

STEP 2

Figure 2