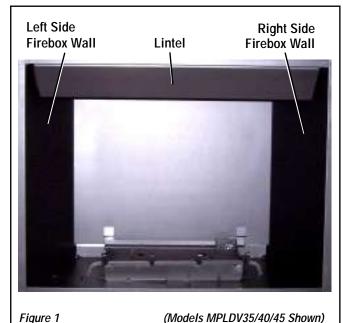

### **MODELS**

This Brickaded Panel Liner Kit is for use only in the following models of fireplaces (*Figure 1*):

| Brick Liner Kits |                          |             |
|------------------|--------------------------|-------------|
| Model<br>No.     | Catalog No.<br>Model No. | Description |
| MPLDV30          | H6086<br>BLKT-MPLDV30    | Buff Rustic |
| MPLDV30          | H6087<br>BLKTR-MPLDV30   | Red Rustic  |
| MPLDV35          | H6088<br>BLKT-MPLDV35    | Buff Rustic |
| MPLDV35          | H6089<br>BLKTR-MPLDV30   | Red Rustic  |
| MPLDV40          | H6090<br>BLKT-MPLDV40    | Buff Rustic |
| MPLDV40          | H6091<br>BLKTR-MPLDV40   | Red Rustic  |
| MPLDV45          | H6092<br>BLKT-MPLDV45    | Buff Rustic |
| MPLDV45          | H6093<br>BLKTR-MPLDV45   | Red Rustic  |