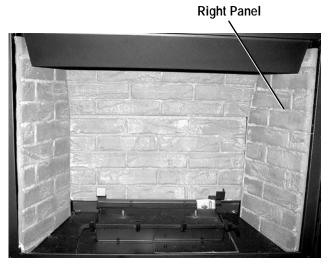

- **Step 2.** Refer to the appliance Homeowner/Installation Instructions and gain access to and remove the front glass enclosure panel.
- Step 3. Carefully remove the log set from the firebox.
- Step 4. Insert the rear/bottom panel into firebox and position against the rear wall of the firebox (*Figure 2 Step 1 and Figure 3 Step 1*).
- **Step 5.** Carefully slide the left side panel into firebox between the left side firebox wall and the front lintel (*Figure 2 Step 2*).
- **Step 6.** Place the rear/top panel on the top edge of the rear/bottom panel as shown (*Figure 3 Step 3*). For models MPLDV35, MPLDV40 and MPLDV45 only.
- Step 7. Repeat Step 4 for the right side panel (Figure 2 Step 4 and Figure 3 Step 4).
- **Step 8.** Carefully replace the log set. Refer to the Homeowner's Care and Operations Instructions and the detailed Log Set Placement Supplement, included with the appliance.

# Side Brackets The state of the

Side Bracket

Right Panel

Rear Panel

STEP 1

STEP 3

STEP 2

Figure 2