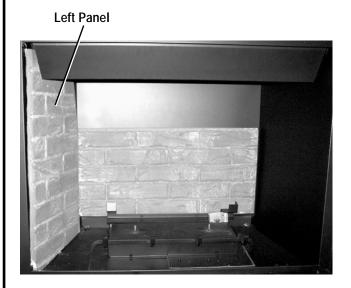

- **Step 2.** Refer to the appliance Homeowner/Installation Instructions and gain access to and remove the front glass enclosure panel.
- Step 3. Carefully remove the log set from the firebox.
- Step 4. Insert the rear/bottom panel into firebox and position against the rear wall of the firebox (*Figure 2 Step 1 and Figure 3 Step 1*).
- **Step 5.** Carefully slide the left side panel into firebox between the left side firebox wall and the front lintel (*Figure 2 Step 2*).
- **Step 6.** Place the rear/top panel on the top edge of the rear/bottom panel as shown (*Figure 3 Step 3*). For models MPLDV35, MPLDV40 and MPLDV45 only.
- Step 7. Repeat Step 4 for the right side panel (Figure 2 Step 4 and Figure 3 Step 4).
- **Step 8.** Carefully replace the log set. Refer to the Homeowner's Care and Operations Instructions and the detailed Log Set Placement Supplement, included with the appliance.

# Side Brackets The state of the

Side Bracket

Right Panel

Rear Panel

STEP 1

STEP 3

STEP 2

Figure 2