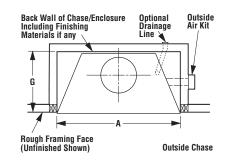

| Framing Dimensions<br>Fireplace Opening Width |         |         |  |
|-----------------------------------------------|---------|---------|--|
| A                                             | 46-1/2" | 1181 mm |  |
| B <sub>1</sub>                                | 43-1/2" | 1105 mm |  |
| B <sub>2</sub>                                | 60-1/2" | 1537 mm |  |
| C                                             | 33"     | 828 mm  |  |
| D                                             | 17-1/2" | 445 mm  |  |
| E                                             | 76-1/4" | 1937 mm |  |
| F                                             | 38-1/8" | 968 mm  |  |
| G                                             | 21-5/8" | 549 mm  |  |
| Н                                             | 20-5/8" | 524 mm  |  |
| J                                             | 53-7/8" | 1362 mm |  |
| K                                             | 8"      | 203 mm  |  |

subject to change without notice.

Tested &

Listed By

**Outside Chase - Indoor Installations** 

\*\*Note: When Framing With 6" Studs Header Must Be 17" (432mm) Higher. Use Security Chimney's OR15 Offset/Return Elbow To Recess The Chimney Back 2 1/2" (64mm). Flat Frame Down To A False Header At (B1). Maintain Required Clearance To Chimney At All Times.