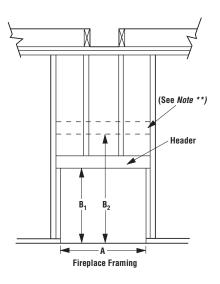

| Framing Dimensions<br>Fireplace Opening Width |         |         |  |
|-----------------------------------------------|---------|---------|--|
| A                                             | 46-1/2" | 1181 mm |  |
| B <sub>1</sub>                                | 43-1/2" | 1105 mm |  |
| B <sub>2</sub>                                | 60-1/2" | 1537 mm |  |
| C                                             | 33"     | 828 mm  |  |
| D                                             | 17-1/2" | 445 mm  |  |
| E                                             | 76-1/4" | 1937 mm |  |
| F                                             | 38-1/8" | 968 mm  |  |
| G                                             | 21-5/8" | 549 mm  |  |
| Н                                             | 20-5/8" | 524 mm  |  |
| J                                             | 53-7/8" | 1362 mm |  |
| K                                             | 8"      | 203 mm  |  |

subject to change without notice.

Tested &

Listed By

**Outside Chase - Indoor Installations** 

\*\*Note: When Framing With 6" Studs Header Must Be 17" (432mm) Higher. Use Security Chimney's OR15 Offset/Return Elbow To Recess The Chimney Back 2 1/2" (64mm). Flat Frame Down To A False Header At (B1). Maintain Required Clearance To Chimney At All Times.

## **TYPICAL FRAMING INSTALLATIONS**