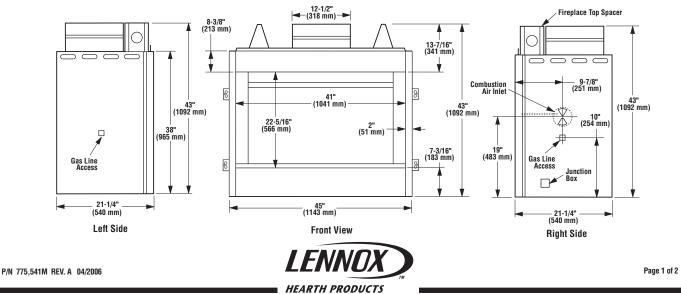

| Framing Dimensions<br>Fireplace Opening Width |         |         |  |
|-----------------------------------------------|---------|---------|--|
| A                                             | 46-1/2" | 1181 mm |  |
| B <sub>1</sub>                                | 43-1/2" | 1105 mm |  |
| B <sub>2</sub>                                | 60-1/2" | 1537 mm |  |
| C                                             | 33"     | 828 mm  |  |
| D                                             | 17-1/2" | 445 mm  |  |
| E                                             | 76-1/4" | 1937 mm |  |
| F                                             | 38-1/8" | 968 mm  |  |
| G                                             | 21-5/8" | 549 mm  |  |
| Н                                             | 20-5/8" | 524 mm  |  |
| J                                             | 53-7/8" | 1362 mm |  |
| K                                             | 8"      | 203 mm  |  |