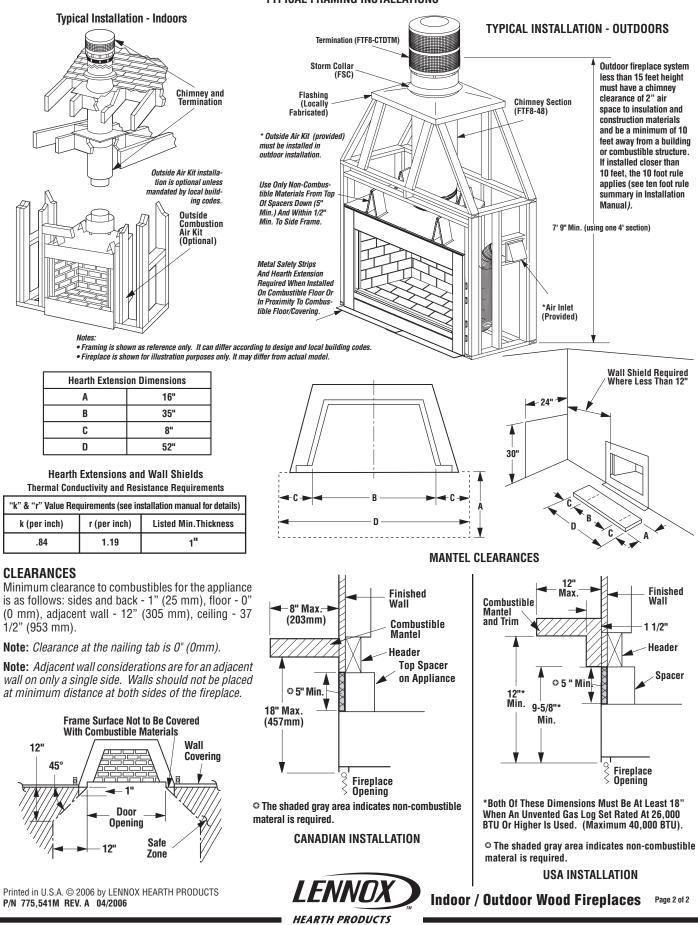

## **TYPICAL FRAMING INSTALLATIONS**

subject to change without notice.

Tested &

Listed By

**Outside Chase - Indoor Installations** 

\*\*Note: When Framing With 6" Studs Header Must Be 17" (432mm) Higher. Use Security Chimney's OR15 Offset/Return Elbow To Recess The Chimney Back 2 1/2" (64mm). Flat Frame Down To A False Header At (B1). Maintain Required Clearance To Chimney At All Times.

\* 1" Air Space to insulation & construction materials on back and sides.