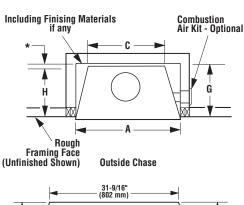

| Framing Dimensions<br>Fireplace Opening Width |         |         |  |
|-----------------------------------------------|---------|---------|--|
| A                                             | 46-1/2" | 1181 mm |  |
| B <sub>1</sub>                                | 43-1/2" | 1105 mm |  |
| B <sub>2</sub>                                | 60-1/2" | 1537 mm |  |
| C                                             | 33"     | 828 mm  |  |
| D                                             | 17-1/2" | 445 mm  |  |
| E                                             | 76-1/4" | 1937 mm |  |
| F                                             | 38-1/8" | 968 mm  |  |
| G                                             | 21-5/8" | 549 mm  |  |
| Н                                             | 20-5/8" | 524 mm  |  |
| J                                             | 53-7/8" | 1362 mm |  |
| K                                             | 8"      | 203 mm  |  |

\* 1" Air Space to insulation & construction materials on back and sides.