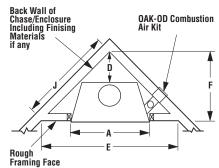

| Framing Dimensions<br>Fireplace Opening Width |         |         |  |
|-----------------------------------------------|---------|---------|--|
| A                                             | 46-1/2" | 1181 mm |  |
| B <sub>1</sub>                                | 43-1/2" | 1105 mm |  |
| B <sub>2</sub>                                | 60-1/2" | 1537 mm |  |
| C                                             | 33"     | 828 mm  |  |
| D                                             | 17-1/2" | 445 mm  |  |
| E                                             | 76-1/4" | 1937 mm |  |
| F                                             | 38-1/8" | 968 mm  |  |
| G                                             | 21-5/8" | 549 mm  |  |
| Н                                             | 20-5/8" | 524 mm  |  |
| J                                             | 53-7/8" | 1362 mm |  |
| K                                             | 8"      | 203 mm  |  |

subject to change without notice.

Tested &

Listed By

**Outside Chase - Indoor Installations** 

\*\*Note: When Framing With 6" Studs Header Must Be 17" (432mm) Higher. Use Security Chimney's OR15 Offset/Return Elbow To Recess The Chimney Back 2 1/2" (64mm). Flat Frame Down To A False Header At (B1). Maintain Required Clearance To Chimney At All Times.