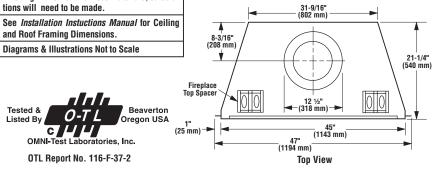

| Framing Dimensions<br>Fireplace Opening Width |         |         |  |
|-----------------------------------------------|---------|---------|--|
| A                                             | 46-1/2" | 1181 mm |  |
| B <sub>1</sub>                                | 43-1/2" | 1105 mm |  |
| B <sub>2</sub>                                | 60-1/2" | 1537 mm |  |
| C                                             | 33"     | 828 mm  |  |
| D                                             | 17-1/2" | 445 mm  |  |
| E                                             | 76-1/4" | 1937 mm |  |
| F                                             | 38-1/8" | 968 mm  |  |
| G                                             | 21-5/8" | 549 mm  |  |
| Н                                             | 20-5/8" | 524 mm  |  |
| J                                             | 53-7/8" | 1362 mm |  |
| K                                             | 8"      | 203 mm  |  |