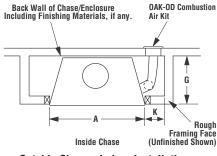

| Framing Dimensions<br>Fireplace Opening Width |         |         |  |
|-----------------------------------------------|---------|---------|--|
| A                                             | 46-1/2" | 1181 mm |  |
| B <sub>1</sub>                                | 43-1/2" | 1105 mm |  |
| B <sub>2</sub>                                | 60-1/2" | 1537 mm |  |
| C                                             | 33"     | 828 mm  |  |
| D                                             | 17-1/2" | 445 mm  |  |
| E                                             | 76-1/4" | 1937 mm |  |
| F                                             | 38-1/8" | 968 mm  |  |
| G                                             | 21-5/8" | 549 mm  |  |
| Н                                             | 20-5/8" | 524 mm  |  |
| J                                             | 53-7/8" | 1362 mm |  |
| K                                             | 8"      | 203 mm  |  |

\* 1" Air Space to insulation & construction materials on back and sides.