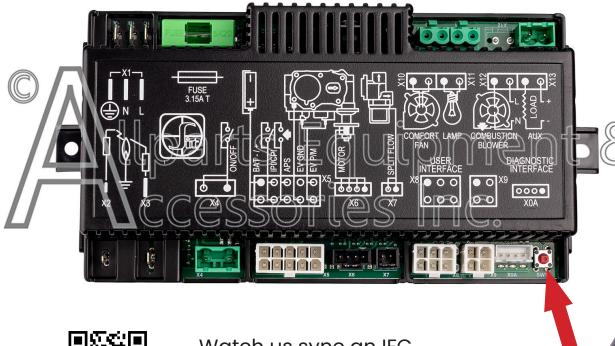

## Before use, the new IFC board must be programmed to your remote transmitter:

- Locate the red button on your IFC board labeled **SW1**: this is the remote sync button.
- Press this button 1 time and you will hear an audible beep from the module. Now turn the remote on and you should hear additional beeps indicating that the remote is now programmed to the new IFC module.