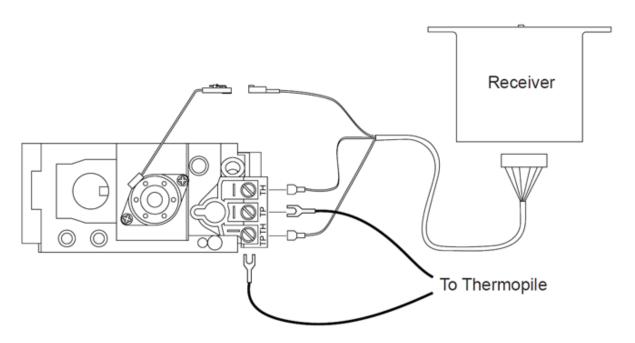

## WIRING DIAGRAM

Note: For proper operation of remote control, wires from thermopile to control receiver must be connected exactly as shown.