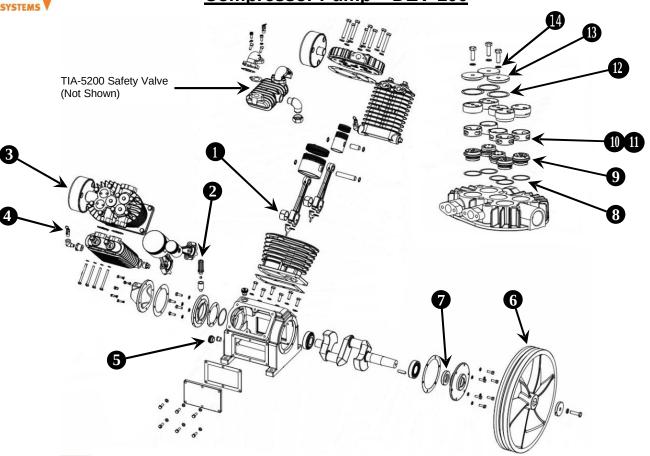

## **Compressor Pump – DEV-100**

| No. | Part Number: | Qty: | Description:            | No. | Part Number: | Qty: | Description:               |
|-----|--------------|------|-------------------------|-----|--------------|------|----------------------------|
| 1   | PB-21135001  | 8    | Bearing Insert          | 8   | PB-11122004  | 10   | Copper Washer (See Note B) |
| 2   | PB-21166001  | 1    | Crankcase Breather      | 9   | PB-21124011  | 10   | Valve Assy (See Note B)    |
| 3   | See 'Note A' | 2    | Air Filter Assembly     | 10  | PB-21125004  | 6    | Intake Valve Cap Ring      |
| 3   | See 'Note A' | 2    | Air Filter Element      | 11  | PB-21125003  | 4    | Exhaust Valve Cap Ring     |
| 4   | TIA-5075     | 2    | Safety Valve – 75 psi   | 12  | PB-21157006  | 6    | Valve Cover Gasket         |
| 5   | PB-21164004  | 1    | Oil Sight Glass (Round) | 13  | PB-21125005  | 6    | Valve Cover                |
| 5   | SGK-100      | 1    | Sight Glass Kit (Oval)  | 14  | PB-11122001  | 24   | 8 mm Washer                |
| 6   | PB-21212006  | 1    | Flywheel                |     | GK-100       | 1    | Gasket Kit                 |
| 7   | PB-21161006  | 1    | Oil Seal                |     |              |      |                            |

Note A: The Filter Assembly and internal Filter Element have changed. The older style Element is still available, and the Filter Elements are not interchangeable. Please measure the Element to determine which Filter Assembly, Filter Element, and Maintenance Kit is correct.

Note B: Please order (1) 'PB-11122004' Washer for every 'PB-21124011' Valve Assembly ordered.

| Older Assembly | Older Filter Element | Older Filter Element Dimensions | Older Maintenance Kit |
|----------------|----------------------|---------------------------------|-----------------------|
| PB-21176001    | PB-21177013          | 4-1/8" OD x 2-3/4" ID x 2"H     | MK-100                |
|                |                      |                                 |                       |
| New Assembly   | New Filter Element   | New Filter Element Dimensions   | New Maintenance Kit   |