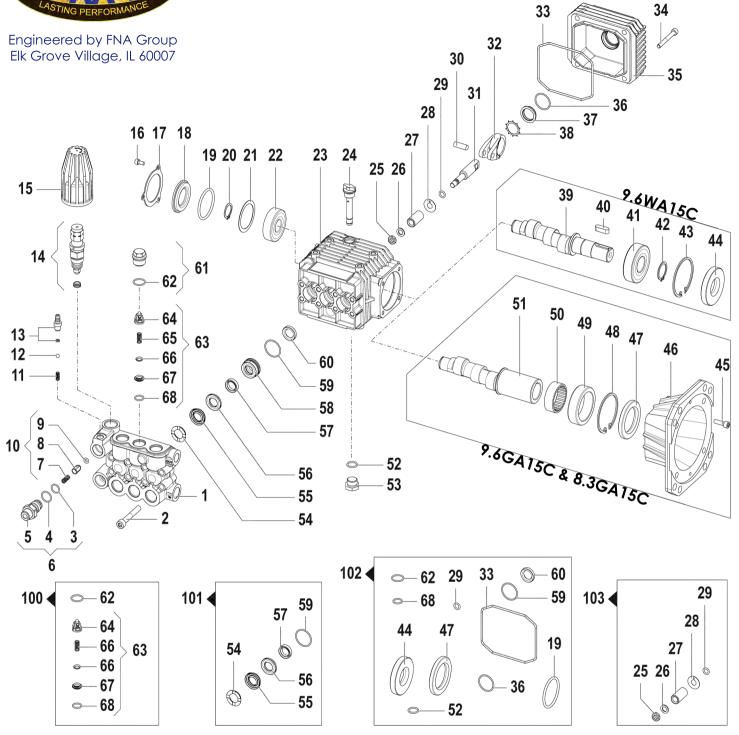

## **PUMP DIAGRAM**

9.6WA15C, 9.6GA15C, 8.3GA15C

| Pumps Covered By This Document |          |  |  |  |
|--------------------------------|----------|--|--|--|
| Part No.                       | Model    |  |  |  |
| 7104757                        | 9.6WA15C |  |  |  |
| 7104820                        | 9.6GA15C |  |  |  |
| 7104858                        | 8.3GA15C |  |  |  |

| Torque Specifications |          |               |       |       |     |                 |
|-----------------------|----------|---------------|-------|-------|-----|-----------------|
| No.                   | Part No. | Description   | lb.ft | lb.in | N.m | Apply To Thread |
| 2                     | 7105403  | M8 x 55 Screw | 18.4  | 220   | 25  |                 |
| 16                    | 7105412  | M5 x 10 Screw | 3.0   | 40    | 4   | -               |
| 25                    | -        | Piston Nut    | 4.4   | 50    | 6   | Loctite 243     |
| 34                    | 7105425  | M6 x 50 Screw | 6.6   | 80    | 9   | ÷               |
| 45                    | 7105436  | M6 x 20 Screw | 6.6   | 80    | 9   |                 |
| 61                    | 7105446  | Valve Plug    | 33.2  | 400   | 45  | Loctite 243     |