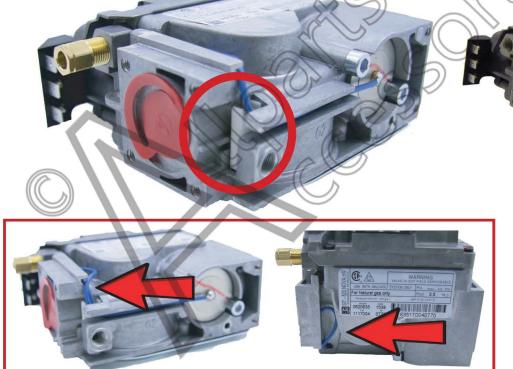

No action is required if your valve is configured the same.

FAILURE TO TUCK AWAY THE WIRE COULD RESULT IN

ITS EXPOSURE TO OPEN FLAME AND MELTING.

To achieve **Position 2:**Remove the white thermocouple block from above the pilot supply fitting.

Re-install in the notch below the gas outlet port and tuck away additional wire.