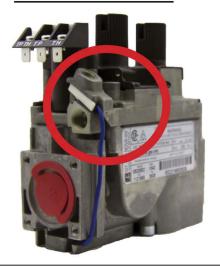

## WARNING:ONLY LICENSED TECHNITIONS SHOULD INSTALL THE NOVA820 GAS VALVE

POSITION 1:

POSITION 2:

Check the position of your white thermocouple block.

Most NOVA820 valves ship with the thermocouple block in **Position 1**.

No action is required if your valve is configured the same.

FAILURE TO TUCK AWAY THE WIRE COULD RESULT IN

ITS EXPOSURE TO OPEN FLAME AND MELTING.

To achieve **Position 2:**Remove the white thermocouple block from above the pilot supply fitting.