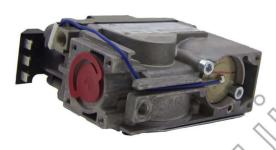

## WARNING:ONLY LICENSED TECHNITIONS SHOULD INSTALL THE NOVA820 GAS VALVE

POSITION 1:

POSITION 2:

Check the position of your white thermocouple block.

Most NOVA820 valves ship with the thermocouple block in **Position 1**.

No action is required if your valve is configured the same.

FAILURE TO TUCK AWAY THE WIRE COULD RESULT IN

ITS EXPOSURE TO OPEN FLAME AND MELTING.

To achieve **Position 2:**Remove the white thermocouple block from above the pilot supply fitting.