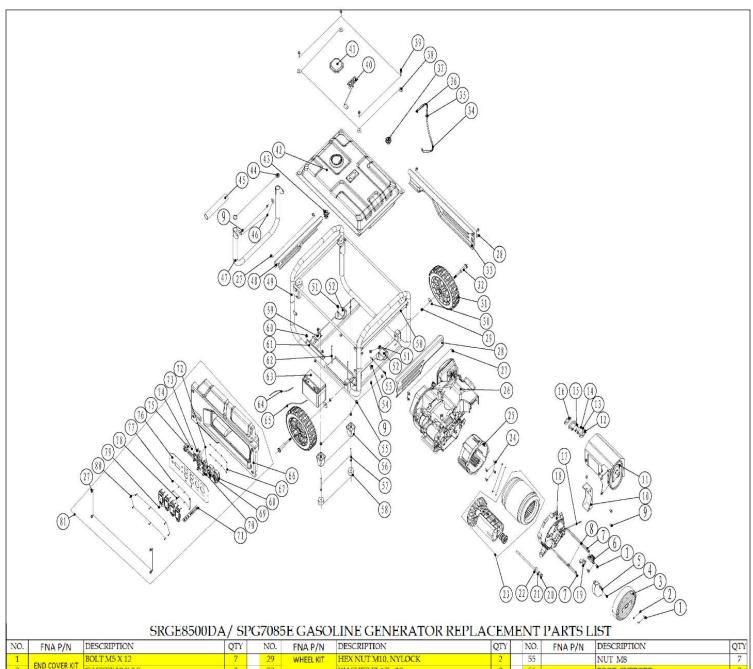

## SPG7085E GENERATOR ILLUSTRATED PARTS LIST

|               | NAME | DATE | Γ |
|---------------|------|------|---|
| DRAWN         | -    | -    | ı |
| CHECKED       | -    | -    | H |
| ENG APPR.     | -    | -    | ı |
| MFG APPR.     | -    | -    | ı |
| Q.A. APPR.    | -    | -    | ı |
| SERVICE APPR. | -    | -    | ı |

## FNA-GROUP 1265 INDUSTRIAL STREET, DECATUR, AR 72722

.E:

SZE DWG. NO. SRGE8500DA
SCALE: N/A WEBITG 7085E IP HEET 1 OF 2

Version:

NR1

| NO. | FNA P/N                                                                                                                                                                                                                                                                                                                                                                                                                                                                                                                                                                                                                                                                                                                                                                                                                                                                                                                                                                                                                                                                                                                                                                                                                                                                                                                                                                                                                                                                                                                                                                                                                                                                                                                                                                                                                                                                                                                                                                                                                                                                                                                        | DESCRIPTION                | QTY | NO. | FNA P/N                   | DESCRIPTION                                | QTY | N | IO. | FNA P/N             | DESCRIPTION                 | QTY  |
|-----|--------------------------------------------------------------------------------------------------------------------------------------------------------------------------------------------------------------------------------------------------------------------------------------------------------------------------------------------------------------------------------------------------------------------------------------------------------------------------------------------------------------------------------------------------------------------------------------------------------------------------------------------------------------------------------------------------------------------------------------------------------------------------------------------------------------------------------------------------------------------------------------------------------------------------------------------------------------------------------------------------------------------------------------------------------------------------------------------------------------------------------------------------------------------------------------------------------------------------------------------------------------------------------------------------------------------------------------------------------------------------------------------------------------------------------------------------------------------------------------------------------------------------------------------------------------------------------------------------------------------------------------------------------------------------------------------------------------------------------------------------------------------------------------------------------------------------------------------------------------------------------------------------------------------------------------------------------------------------------------------------------------------------------------------------------------------------------------------------------------------------------|----------------------------|-----|-----|---------------------------|--------------------------------------------|-----|---|-----|---------------------|-----------------------------|------|
| 1   | FND COMED WIT                                                                                                                                                                                                                                                                                                                                                                                                                                                                                                                                                                                                                                                                                                                                                                                                                                                                                                                                                                                                                                                                                                                                                                                                                                                                                                                                                                                                                                                                                                                                                                                                                                                                                                                                                                                                                                                                                                                                                                                                                                                                                                                  | BOLT M5 X 12               | 7   | 29  | WHEEL KIT                 | HEX NUT M10, NYLOCK                        | 2   |   | 55  |                     | NUT M8                      | 7    |
| 2   | END COVER KIT<br>7110566                                                                                                                                                                                                                                                                                                                                                                                                                                                                                                                                                                                                                                                                                                                                                                                                                                                                                                                                                                                                                                                                                                                                                                                                                                                                                                                                                                                                                                                                                                                                                                                                                                                                                                                                                                                                                                                                                                                                                                                                                                                                                                       | GASKET 10 X 0.8            | 2   | 30  |                           | WASHER FLAT q10                            | 2   |   | 56  | FOOT WIT            | FOOT, SUPPORT               | 2    |
| 3   | 7110500                                                                                                                                                                                                                                                                                                                                                                                                                                                                                                                                                                                                                                                                                                                                                                                                                                                                                                                                                                                                                                                                                                                                                                                                                                                                                                                                                                                                                                                                                                                                                                                                                                                                                                                                                                                                                                                                                                                                                                                                                                                                                                                        | COVER, END                 | 1   | 31  |                           | WHEEL                                      | 2   |   | 57  | FOOT KIT<br>7110581 | BOLT M8 X 90                | 2    |
| 4   | REGULATOR KIT                                                                                                                                                                                                                                                                                                                                                                                                                                                                                                                                                                                                                                                                                                                                                                                                                                                                                                                                                                                                                                                                                                                                                                                                                                                                                                                                                                                                                                                                                                                                                                                                                                                                                                                                                                                                                                                                                                                                                                                                                                                                                                                  | BOLT M5 X 16               | 3   | 32  |                           | AXLE, WHEEL                                | 2   |   | 58  | 71,10581            | FOOT, RUBBER                | 2    |
| 5   | 7110567                                                                                                                                                                                                                                                                                                                                                                                                                                                                                                                                                                                                                                                                                                                                                                                                                                                                                                                                                                                                                                                                                                                                                                                                                                                                                                                                                                                                                                                                                                                                                                                                                                                                                                                                                                                                                                                                                                                                                                                                                                                                                                                        | AVR MODULE                 | 1   | 33  | REAR PLATE KIT            | PROOF PLATE, REAR                          | 1   |   | 60  |                     | NUT M6                      | 3    |
| 6   |                                                                                                                                                                                                                                                                                                                                                                                                                                                                                                                                                                                                                                                                                                                                                                                                                                                                                                                                                                                                                                                                                                                                                                                                                                                                                                                                                                                                                                                                                                                                                                                                                                                                                                                                                                                                                                                                                                                                                                                                                                                                                                                                | CABLE LIMITING BOARD       | 1   | 34  | VAPOR HOSE KIT<br>7110574 | HOSE, FUEL VAPOR 4.5MM ID X 8MM OD<br>X560 | 1   |   | 61  |                     | BRACKET BATTERY             | 1    |
| 7   |                                                                                                                                                                                                                                                                                                                                                                                                                                                                                                                                                                                                                                                                                                                                                                                                                                                                                                                                                                                                                                                                                                                                                                                                                                                                                                                                                                                                                                                                                                                                                                                                                                                                                                                                                                                                                                                                                                                                                                                                                                                                                                                                | BOLT M5 X 224              | 2   | 35  |                           | HOSE, FUEL VAPOR                           | 1   |   | 62  |                     | BOLT M6 X 30                | 2    |
| 8   |                                                                                                                                                                                                                                                                                                                                                                                                                                                                                                                                                                                                                                                                                                                                                                                                                                                                                                                                                                                                                                                                                                                                                                                                                                                                                                                                                                                                                                                                                                                                                                                                                                                                                                                                                                                                                                                                                                                                                                                                                                                                                                                                | BOLT M6 X 185              | 4   | 36  |                           | CLAMP, SPRING                              | 2   |   | 63  |                     | BATTERY                     | 1    |
| 9   | Taranta de la companya del companya del companya de la companya de | BOLT M8 X 16               | 3   | 37  |                           | VALVE, ROLLOVER                            | 1   |   | 64  |                     | CABLE BATTERY POSITIVE      | 1    |
| 10  | MUFFLER ASSY                                                                                                                                                                                                                                                                                                                                                                                                                                                                                                                                                                                                                                                                                                                                                                                                                                                                                                                                                                                                                                                                                                                                                                                                                                                                                                                                                                                                                                                                                                                                                                                                                                                                                                                                                                                                                                                                                                                                                                                                                                                                                                                   | MUFFLER BRACKET            | 1   | 38  |                           | WASHER FUEL TANK 6X25X2                    | 4   |   | 65  |                     | CABLE BATTERY NEGATIVE      | 1    |
| 11  | 7110568                                                                                                                                                                                                                                                                                                                                                                                                                                                                                                                                                                                                                                                                                                                                                                                                                                                                                                                                                                                                                                                                                                                                                                                                                                                                                                                                                                                                                                                                                                                                                                                                                                                                                                                                                                                                                                                                                                                                                                                                                                                                                                                        | MUFFLER                    | 1   | 39  |                           | BOLT M6 X 25                               | 4   |   | 66  |                     | PANEL REAR COVER            | 1    |
| 12  |                                                                                                                                                                                                                                                                                                                                                                                                                                                                                                                                                                                                                                                                                                                                                                                                                                                                                                                                                                                                                                                                                                                                                                                                                                                                                                                                                                                                                                                                                                                                                                                                                                                                                                                                                                                                                                                                                                                                                                                                                                                                                                                                | MUFFLER CONNECTING PIPE    | 1   | 40  | 7110575                   | GAUGE, FUEL                                | 1   |   | 67  |                     | NUT M4                      | 8    |
| 13  | A MUSEU ED DUDE                                                                                                                                                                                                                                                                                                                                                                                                                                                                                                                                                                                                                                                                                                                                                                                                                                                                                                                                                                                                                                                                                                                                                                                                                                                                                                                                                                                                                                                                                                                                                                                                                                                                                                                                                                                                                                                                                                                                                                                                                                                                                                                | SPRING GASKET              | 4   | 41  | 7110576                   | CAP, FUEL                                  | 1   |   | 68  | 7110582             | PLUG/TWIST LOCK 120V/240V   | 1    |
| 14  | MUFFLER PIPE                                                                                                                                                                                                                                                                                                                                                                                                                                                                                                                                                                                                                                                                                                                                                                                                                                                                                                                                                                                                                                                                                                                                                                                                                                                                                                                                                                                                                                                                                                                                                                                                                                                                                                                                                                                                                                                                                                                                                                                                                                                                                                                   | BOLT M8 X 30               | 2   | 42  | 7110578                   | FUEL TANK                                  | 1   |   | 69  | 7110583             | PLUG/120V TWIST LOCK        | 1    |
| 15  | KIT 7110569                                                                                                                                                                                                                                                                                                                                                                                                                                                                                                                                                                                                                                                                                                                                                                                                                                                                                                                                                                                                                                                                                                                                                                                                                                                                                                                                                                                                                                                                                                                                                                                                                                                                                                                                                                                                                                                                                                                                                                                                                                                                                                                    | NUT NYLOC M8               | 2   | 43  |                           | SHUT-OFF FUEL                              | 1   |   | 70  | 7110584             | THERMAL CIRCUIT BREAKER 20A | 2    |
| 16  |                                                                                                                                                                                                                                                                                                                                                                                                                                                                                                                                                                                                                                                                                                                                                                                                                                                                                                                                                                                                                                                                                                                                                                                                                                                                                                                                                                                                                                                                                                                                                                                                                                                                                                                                                                                                                                                                                                                                                                                                                                                                                                                                | MUFFLER SPACER             | 1   | 44  |                           | BLOCK,HANDLE                               | 2   |   | 71  |                     | GROUNDING BOLT AND NUT      | 1    |
| 17  |                                                                                                                                                                                                                                                                                                                                                                                                                                                                                                                                                                                                                                                                                                                                                                                                                                                                                                                                                                                                                                                                                                                                                                                                                                                                                                                                                                                                                                                                                                                                                                                                                                                                                                                                                                                                                                                                                                                                                                                                                                                                                                                                | ASSEMBLY, GROUND WIRE 80MM | 1   | 45  | HANDLE KIT                | GRIP, HANDLE                               | 1   |   | 72  | 7110585             | PLUG/DUPLEX                 | 4    |
| 18  |                                                                                                                                                                                                                                                                                                                                                                                                                                                                                                                                                                                                                                                                                                                                                                                                                                                                                                                                                                                                                                                                                                                                                                                                                                                                                                                                                                                                                                                                                                                                                                                                                                                                                                                                                                                                                                                                                                                                                                                                                                                                                                                                | SUPPORT, BEARING           | 1   | 46  | 7110579                   | SLEEVE, HANDLE                             | 2   |   | 73  | 7110586             | THERMAL CIRCUIT BREAKER 27A | 2    |
| 19  |                                                                                                                                                                                                                                                                                                                                                                                                                                                                                                                                                                                                                                                                                                                                                                                                                                                                                                                                                                                                                                                                                                                                                                                                                                                                                                                                                                                                                                                                                                                                                                                                                                                                                                                                                                                                                                                                                                                                                                                                                                                                                                                                | MODULE, BRUSH              | 1   | 47  |                           | HANDLE                                     | 1   |   | 74  | 7110587             | HOUR METER                  | 1    |
| 20  |                                                                                                                                                                                                                                                                                                                                                                                                                                                                                                                                                                                                                                                                                                                                                                                                                                                                                                                                                                                                                                                                                                                                                                                                                                                                                                                                                                                                                                                                                                                                                                                                                                                                                                                                                                                                                                                                                                                                                                                                                                                                                                                                | BOLT 5/16-24               | 1   | 9   |                           | BOLT M8 X 16                               | 2   |   | 75  | 7110588             | IGNITION SWITCH             | 1    |
| 21  |                                                                                                                                                                                                                                                                                                                                                                                                                                                                                                                                                                                                                                                                                                                                                                                                                                                                                                                                                                                                                                                                                                                                                                                                                                                                                                                                                                                                                                                                                                                                                                                                                                                                                                                                                                                                                                                                                                                                                                                                                                                                                                                                | WASHER, LOCK M10           | 1   | 48  |                           | PROOF PLATE, LEFT                          | 1   |   | 76  |                     | PANEL BODY                  | 1    |
| 22  |                                                                                                                                                                                                                                                                                                                                                                                                                                                                                                                                                                                                                                                                                                                                                                                                                                                                                                                                                                                                                                                                                                                                                                                                                                                                                                                                                                                                                                                                                                                                                                                                                                                                                                                                                                                                                                                                                                                                                                                                                                                                                                                                | WASHER FLAT 10X30X4        | 1   | 49  |                           | FRAME                                      | 1   |   | 77  |                     | TAP SCREW M3 X 8            | 8    |
| 23  |                                                                                                                                                                                                                                                                                                                                                                                                                                                                                                                                                                                                                                                                                                                                                                                                                                                                                                                                                                                                                                                                                                                                                                                                                                                                                                                                                                                                                                                                                                                                                                                                                                                                                                                                                                                                                                                                                                                                                                                                                                                                                                                                | ASSEMBLY, ROTOR/STATOR     | 1   | 50  |                           | CROSSING BAR, FRAME                        | 1   |   | 78  | 7110589             | RECEPTACLE COVER/DUPLEX     | 2    |
| 24  |                                                                                                                                                                                                                                                                                                                                                                                                                                                                                                                                                                                                                                                                                                                                                                                                                                                                                                                                                                                                                                                                                                                                                                                                                                                                                                                                                                                                                                                                                                                                                                                                                                                                                                                                                                                                                                                                                                                                                                                                                                                                                                                                | BOLT 3/8 16                | 4   | 51  | VIBRATION                 | NUT M10                                    | 2   |   | 79  | 7110590             | RECEPTACLE COVER/TWIST LOCK | 2    |
| 25  |                                                                                                                                                                                                                                                                                                                                                                                                                                                                                                                                                                                                                                                                                                                                                                                                                                                                                                                                                                                                                                                                                                                                                                                                                                                                                                                                                                                                                                                                                                                                                                                                                                                                                                                                                                                                                                                                                                                                                                                                                                                                                                                                | COVER,FRONT                | 1   | 52  | MOUNT KIT                 | ISOLATOR LEFT                              | 2   |   | 80  |                     | TAP SCREW M4                | 8    |
| 26  | ENGINE ASSY<br>7110570                                                                                                                                                                                                                                                                                                                                                                                                                                                                                                                                                                                                                                                                                                                                                                                                                                                                                                                                                                                                                                                                                                                                                                                                                                                                                                                                                                                                                                                                                                                                                                                                                                                                                                                                                                                                                                                                                                                                                                                                                                                                                                         | HONDA ENGINE               | 1   | 59  | 7110580                   | ISOLATOR RIGHT                             | 2   |   | 81  | /110591             | CONTROL PANEL ASSY          | 1    |
| 27  | RIGHT PLATE KIT                                                                                                                                                                                                                                                                                                                                                                                                                                                                                                                                                                                                                                                                                                                                                                                                                                                                                                                                                                                                                                                                                                                                                                                                                                                                                                                                                                                                                                                                                                                                                                                                                                                                                                                                                                                                                                                                                                                                                                                                                                                                                                                | BOLT, M6 X 12              | 12  | 53  |                           | ASSEMBLY, GROUND WIRE 150MM                | 1   |   | SI  | ZE DWG. NO          |                             | REV. |
| 28  | 7110571                                                                                                                                                                                                                                                                                                                                                                                                                                                                                                                                                                                                                                                                                                                                                                                                                                                                                                                                                                                                                                                                                                                                                                                                                                                                                                                                                                                                                                                                                                                                                                                                                                                                                                                                                                                                                                                                                                                                                                                                                                                                                                                        | PROOF PLATE, RIGHT         | 1   | 54  |                           | WASHER STAR M8                             | 1   |   |     | SRGF8               | 3500DA SPG7085E IPL         | NR1  |
|     |                                                                                                                                                                                                                                                                                                                                                                                                                                                                                                                                                                                                                                                                                                                                                                                                                                                                                                                                                                                                                                                                                                                                                                                                                                                                                                                                                                                                                                                                                                                                                                                                                                                                                                                                                                                                                                                                                                                                                                                                                                                                                                                                | ,                          |     |     |                           |                                            |     |   | SC  |                     | VEIGHT: SHEET 2 OF          |      |