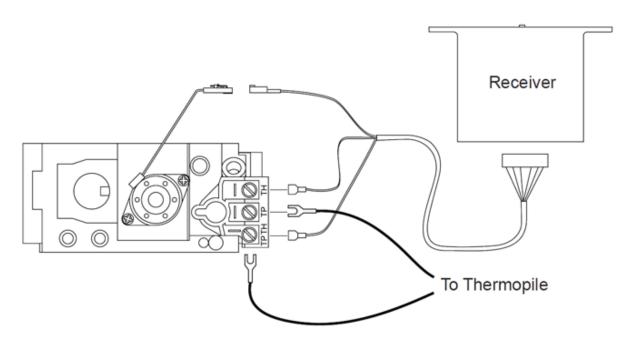

## WIRING DIAGRAM

Note: For proper operation of remote control, wires from thermopile to control receiver must be connected exactly as shown.