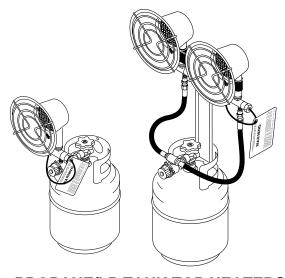

The amount of propane gas ready for use from propane tanks varies. Two factors decide this amount.

- 1. The amount of liquid propane gas in tank(s)
- 2. The temperature of tank(s)

The chart below shows the minimum number of 100-pound (45 kg) tanks needed to run the heater. Connect tanks together with a manifold. Do not operate this product with any tank smaller than 100 pounds (45 kg).

| Average Temp. (°F [°C]) At Tank Location | Number Of<br>Tanks |
|------------------------------------------|--------------------|
| 60° (15.5°)                              | 2                  |
| 40° (4.4°)                               | 2                  |
| 32° (0°)                                 | 2                  |
| 20° (-6.7°)                              | 2                  |
| 10° (-12.2°)                             | 3                  |
| 0° (-17.8°)                              | 3                  |

Less gas is vaporized at lower temperatures. Two or more 100-pound (45 kg) tanks or one larger tank may be needed in colder weather. Your local propane gas dealer will help you select the proper supply system.

- 1. Provide propane supply system (see *Propane Supply*, page 3).
- Connect fuel gas fitting on hose/regulator assembly to propane tank(s). Turn fuel gas fitting counterclockwise into threads on tank. Tighten firmly using a wrench. *IMPORTANT*: Tighten regulator with vent pointing down. Pointing vent down protects regulator from weather damage.
- 3. Connect hose to the valve inlet. Tighten firmly using a wrench. You must use the regulator supplied with heater even if propane tank has one.
- 4. Open propane supply valve on propane tank(s) slowly. *Note:* If not opened slowly, excess-flow check valve on propane tank may stop gas flow. If this happens, you may hear a click inside the regulator assembly, this is the check valve closing. To reset the excess-flow check valve, close propane supply valve and open it again slowly.
- 5. Check all connections for leaks. Apply mixture of liquid soap and water to gas joints. Bubbles forming show a leak that must be corrected.
- 6. Close propane supply valve.