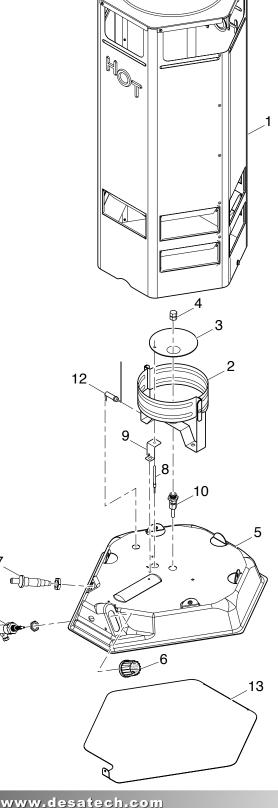

## MODELS RCP200V AND REMCP200V

This list contains replaceable parts used in your heater. When ordering parts, follow the instructions listed under *Replacement Parts* on page 6 of this manual.

| KEY<br>NO.                  | PART<br>NO.                      | DESCRIPTION                 | QTY. |
|-----------------------------|----------------------------------|-----------------------------|------|
| 1                           | 103925-01 Top and Shell Assembly |                             | 1    |
| 2                           | ** Burner Ring Assembly          |                             | 1    |
| 3                           | 101263-01 Burner Plate           |                             | 1    |
| 4                           | 097162-02                        | Burner Nozzle               | 1    |
| 5                           | 103031-02 Base                   |                             | 1    |
| 6                           | 103924-01 Knob Assembly          |                             | 1    |
| 7                           | 102445-01 Piezo Ignitor          |                             | 1    |
| 8                           | 099236-01 Thermocouple Kit       |                             | 1    |
| 9                           | ** Thermocouple Bracket          |                             | 1    |
| 10                          | 103927-01 Fuel Tube Kit          |                             | 1    |
| 11                          | 103926-01 Valve Assembly         |                             | 1    |
| 12                          | 103398-01                        | Ignitor Electrode           | 1    |
| 13                          | 103396-01                        | Heat Shield                 | 1    |
| PARTS AVAILABLE - NOT SHOWN |                                  |                             |      |
|                             | 111677-03                        | Tradename Decal (RCP200V)   | 1    |
|                             | 111677-13                        | Tradename Decal (REMCP200V) | 1    |
|                             | 098831-05                        | Information Decal (English) | 1    |
|                             | 098831-08                        | Information Decal (Spanish) | 1    |
|                             | 101284-02                        | Operation Decal (English)   | 1    |
|                             | 101284-04                        | Operation Decal (Spanish)   | 1    |