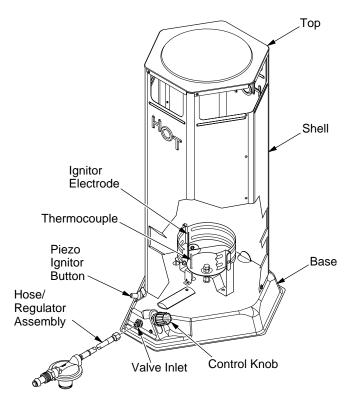

#### PRODUCT IDENTIFICATION

Figure 1 - Product Identification

#### THEORY OF OPERATION

**The Fuel System:** The hose/regulator assembly attaches to the propane gas supply. This provides fuel to the heater.

**The Ignition System:** The piezo ignitor lights the burner fuel supply.

**The Automatic Control System:** The automatic control valve shuts off the heater if the flame goes out.

#### TO START HEATER

- 1. Follow all installation, ventilation, and safety information.
- Locate heater on stable and level surface. Make sure strong drafts do not blow on heater.
- 3. Open propane supply valve on propane tank(s) slowly. *Note:* If not opened slowly, excess-flow check valve on propane tank may stop gas flow. If this happens, you may hear a click inside the regulator assembly, this is the check valve closing. To reset the excess-flow check valve, close propane supply valve and open it again slowly.
- 4. Turn control knob clockwise to the lowest position and push in (see Figure 4, page 5).
- 5. With the control knob pushed all the way in, press and release the piezo ignitor button (see Figure 4, page 5). Keep pressing piezo ignitor button until the burner lights. Hold control knob down for a maximum of 10 seconds while attempting ignition. If heater does not ignite, release control knob and wait 3 minutes before attempting reignition.

A CAUTION: Do not operate heater at extremely low input gas pressures (100% yellow flame). This may cause sooting inside heater.

Figure 4 - Control Knob, and Piezo Ignitor Button Locations