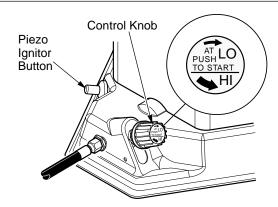

#### TO START HEATER

- 1. Follow all installation, ventilation, and safety information.
- Locate heater on stable and level surface. Make sure strong drafts do not blow on heater.
- 3. Open propane supply valve on propane tank(s) slowly. *Note:* If not opened slowly, excess-flow check valve on propane tank may stop gas flow. If this happens, you may hear a click inside the regulator assembly, this is the check valve closing. To reset the excess-flow check valve, close propane supply valve and open it again slowly.
- 4. Turn control knob clockwise to the lowest position and push in (see Figure 4, page 5).
- 5. With the control knob pushed all the way in, press and release the piezo ignitor button (see Figure 4, page 5). Keep pressing piezo ignitor button until the burner lights. Hold control knob down for a maximum of 10 seconds while attempting ignition. If heater does not ignite, release control knob and wait 3 minutes before attempting reignition.

#### Continued

- After ignition, hold control knob down for about 30 seconds.
   This activates the automatic control system.
- 7. When burner remains lit, set heater at the desired heat level by turning the control valve counterclockwise. If burner goes out, turn off gas. Turn control knob fully clockwise to the lowest position. Check fuel supply. If adequate fuel is available, restart heater beginning at step #1.

A CAUTION: Do not operate heater at extremely low input gas pressures (100% yellow flame). This may cause sooting inside heater.

Figure 4 - Control Knob, and Piezo Ignitor Button Locations