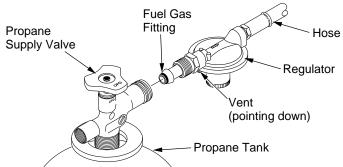

- 1. Provide propane supply system (see *Propane Supply*, page 3).
- Connect fuel gas fitting on hose/regulator assembly to propane tank(s). Turn fuel gas fitting counterclockwise into threads on tank. Tighten firmly using a wrench. *IMPORTANT*: Tighten regulator with vent pointing down. Pointing vent down protects regulator from weather damage.
- 3. Connect hose to the valve inlet. Tighten firmly using a wrench. You must use the regulator supplied with heater even if propane tank has one.
- 4. Open propane supply valve on propane tank(s) slowly. *Note:* If not opened slowly, excess-flow check valve on propane tank may stop gas flow. If this happens, you may hear a click inside the regulator assembly, this is the check valve closing. To reset the excess-flow check valve, close propane supply valve and open it again slowly.
- 5. Check all connections for leaks. Apply mixture of liquid soap and water to gas joints. Bubbles forming show a leak that must be corrected.
- 6. Close propane supply valve.

Figure 2 - Regulator With Vent Pointing Down

Figure 3 - Hose and Valve Inlet