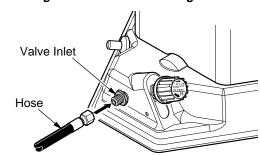

- 1. Provide propane supply system (see *Propane Supply*, page 3).
- Connect fuel gas fitting on hose/regulator assembly to propane tank(s). Turn fuel gas fitting counterclockwise into threads on tank. Tighten firmly using a wrench. *IMPORTANT*: Tighten regulator with vent pointing down. Pointing vent down protects regulator from weather damage.
- 3. Connect hose to the valve inlet. Tighten firmly using a wrench. You must use the regulator supplied with heater even if propane tank has one.
- 4. Open propane supply valve on propane tank(s) slowly. *Note:* If not opened slowly, excess-flow check valve on propane tank may stop gas flow. If this happens, you may hear a click inside the regulator assembly, this is the check valve closing. To reset the excess-flow check valve, close propane supply valve and open it again slowly.
- 5. Check all connections for leaks. Apply mixture of liquid soap and water to gas joints. Bubbles forming show a leak that must be corrected.
- 6. Close propane supply valve.

Figure 2 - Regulator With Vent Pointing Down

Figure 3 - Hose and Valve Inlet