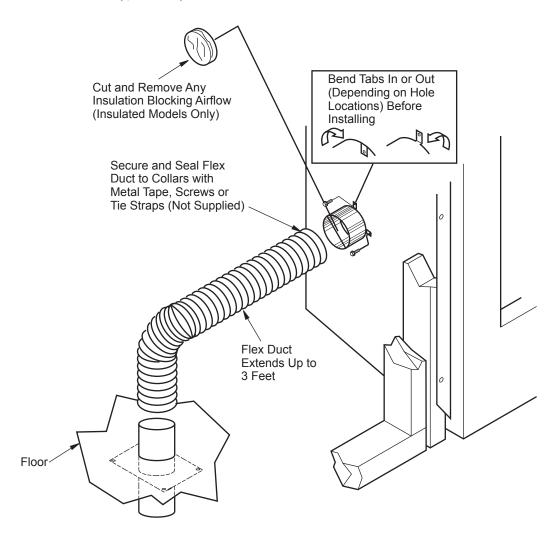

## **Installation Instructions**

The outside air vent is installed through a ventilated crawl space. Install outside air vent termination in a location that would not eventually be obstructed by bushes, snow or other obstructions. Vent must be located near fireplace to make flex duct installation easier. Flex duct supplied measures approximately 10" compressed and up to approximately 3 feet extended.

- 1. Remove outer wrapper cover. Cut out any visible insulation (insulated models only) that may obstruct airflow.
- Extend flex duct to attach air inlet tube. Insert inner tab of inlet tube into mating slot next to opening. Place outer tab of inlet tube over mating hole next to opening and secure with screws provided. Seal any remaining gaps around inlet tube with metal tape, screws or tie straps.