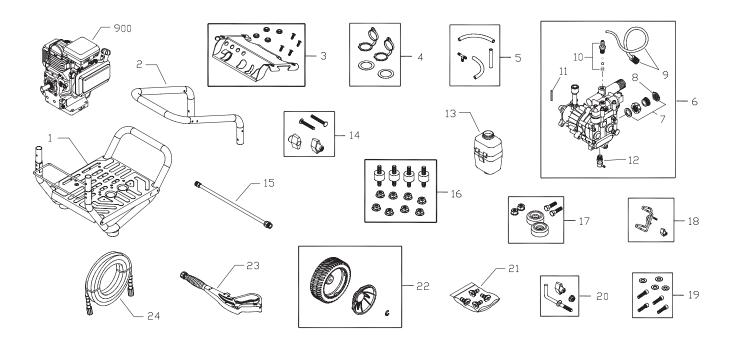

## **EXPLODED VIEW — MAIN UNIT**

Copyright © 2008 Briggs & Stratton Power Products Group, LLC. All rights reserved. No part of this material may be reproduced or transmitted in any form by any means without the express written permission of Briggs & Stratton Power Products Group, LLC.

## PARTS LIST — MAIN UNIT

| Part #   | Description                                                                                                                                                                                |
|----------|--------------------------------------------------------------------------------------------------------------------------------------------------------------------------------------------|
| 202438GS | BASE, w/Wireform & Mounts                                                                                                                                                                  |
|          | HANDLE                                                                                                                                                                                     |
|          | ASSY, Billboard w/Decal &Clips                                                                                                                                                             |
| 195964GS | Clips, Tree                                                                                                                                                                                |
| 30809GS  | Grommet                                                                                                                                                                                    |
| 202008GS | KIT, Cap Chemical                                                                                                                                                                          |
| 202478GS | KIT, Hose Chemical                                                                                                                                                                         |
| 198347GS | ASSY, Pump                                                                                                                                                                                 |
| 190670GS | Kit, Water Inlet                                                                                                                                                                           |
| B2384GS  | Filter, Inlet                                                                                                                                                                              |
| 189971GS | Kit, Chemical Hose                                                                                                                                                                         |
| 190593GS | Kit, Chemical Injection                                                                                                                                                                    |
| 23139DGS | Key                                                                                                                                                                                        |
| 194298GS | Valve, Thermal Relief                                                                                                                                                                      |
| 195190GS | ASSY, Chemical Tank                                                                                                                                                                        |
| 192980GS | Kit, Valve                                                                                                                                                                                 |
| B2203GS  | KIT, Handle Hardware                                                                                                                                                                       |
| 200595GS | EXTENSION, QC                                                                                                                                                                              |
|          | KIT, Engine Mounting Hardware                                                                                                                                                              |
|          | KIT, Vibration Mount                                                                                                                                                                       |
|          | KIT, Gun Holder                                                                                                                                                                            |
|          | KIT, Pump Mounting Hardware                                                                                                                                                                |
|          | KIT, Hook                                                                                                                                                                                  |
|          | KIT, Nozzles                                                                                                                                                                               |
|          | Nozzle, Plastic, Soap                                                                                                                                                                      |
|          | Nozzle, QC, Red                                                                                                                                                                            |
|          | Nozzle, QC, Yellow                                                                                                                                                                         |
|          | Nozzle, QC, White                                                                                                                                                                          |
|          | KIT, Wheel                                                                                                                                                                                 |
|          | E-Ring                                                                                                                                                                                     |
|          | Hubcap                                                                                                                                                                                     |
|          | GUN                                                                                                                                                                                        |
|          | HOSE                                                                                                                                                                                       |
| 3        | ENGINE                                                                                                                                                                                     |
|          | P201499GS<br>202474GS<br>195964GS<br>30809GS<br>202008GS<br>202478GS<br>198347GS<br>190670GS<br>B2384GS<br>189971GS<br>190593GS<br>23139DGS<br>194298GS<br>195190GS<br>192980GS<br>B2203GS |