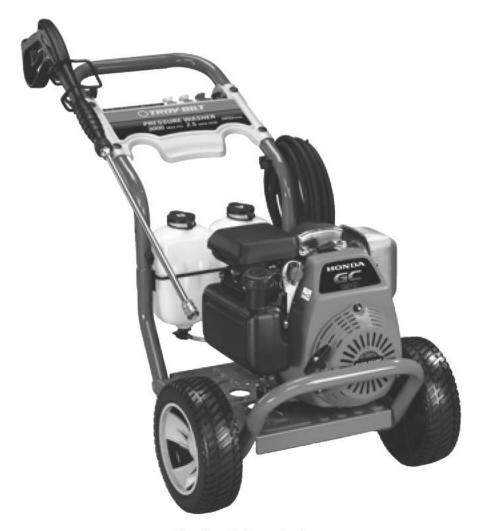

# **Illustrated Parts List**

Pressure Washer / Lavadora de Presión Model / Modelo 020294

Questions? Preguntas? Helpline - 1-888-611-6708 M-F 8-5 CT

Troy-Bilt® is a registered trademark of MTD Products Inc and is used under license to Briggs & Stratton Power Products.